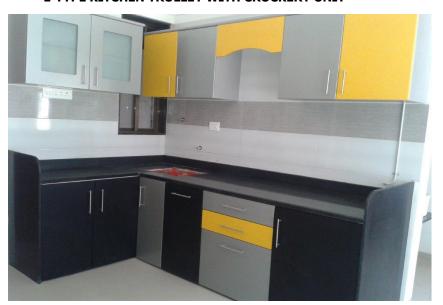

## KITCHEN FACIA / SHUTTERS

L-TYPE KITCHEN TROLLEY WITH CROCKERY UNIT

L-TYPE KITCHEN TROLLEY WITH WALL STORAGE UNIT

STRAIGHT KITCHEN TROLLEY WITH CROCKERY UNIT

L-TYPE KITCHEN TROLLEY WITH OPEN WALL UNIT