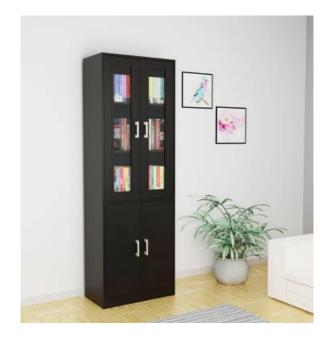

Wood
- Injection Moulding (80-1200 tons)
- Hard & Soft Luggage
- Press tool and Fixtures
- Moulds for injection moulding



Manufacturing Facilities At Maharashtra, Karnataka and Andhra Pradesh In India.

## **Manufacturing Space**

600,000 Sq feet

## **Manufacturing Locations**

- Nashik & Nagpur
- Mysuru, Karnataka
- Guntur, Andhra Predesh



## Manufacturing

### **FURNITURE:**

- STEEL FURNITURE
- WOODEN FURNITURE
- PLASTIC FURNITURE

### **TYPES OF FURNITURE:**

- HOME FURNITURE
- OFFICE FURNITURE
- CHAIRS & SEATING
- HOSTEL FURNITURE
- SHOP FITTINGS
- EDUCATIONAL FURNITURE
- DOORS AND WINDOWS
- PLASTIC CHAIRS & KID FURNITURE





## **FACTORY SETUP**







## **CERTIFICATIONS**















































### • TV UNITS













### WARDROBE & STORAGES















### WARDROBE & STORAGES















### • BAR CABINET



### **BEDROOM FURNUTURE**



**BEDROOM SET** 



**BEDROOM SET** 



**BEDROOM SET** 



**BEDROOM SET** 





**BEDROOM SET** 



**BEDROOM SET** 



**BEDROOM SET** 



**BEDROOM SET** 



## WARDROBE





FOUR DOOR WARDROBE 1800Wx550Dx1960H



THREE DOOR WARDROBE 1200Wx470Dx1830H

## WARDROBE





THREE DOOR WARDROBE 1070Wx490Dx1810H



TWO DOOR WARDROBE 740Wx490Dx1810H



THREE DOOR WARDROBE 1350Wx530Dx1985H

## WARDROBE







TWO DOOR WARDROBE 800Wx430Dx1825H



TWO DOOR WARDROBE 750Wx505Dx1810H



## KITCHEN FACIA / SHUTTERS



L-TYPE KITCHEN TROLLEY WITH CROCKERY UNIT



L-TYPE KITCHEN TROLLEY WITH WALL STORAGE UNIT



STRAIGHT KITCHEN TROLLEY WITH CROCKERY UNIT



L-TYPE KITCHEN TROLLEY WITH OPEN WALL UNIT



##