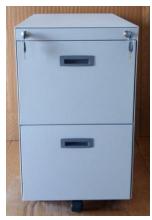

#### OFFICE FURNITURE RANGE

- TABLE FREE STANDING
- PEDESTALS
- STORAGES
- LOCKERS
- COMPACTOR
- CONFERENCE TABLE
- PANTRY TABLE
- EXECUTIVE TABLES
- COFFEE TABLES
- RECEPTION TABLE
- **CHAIRS**

STEEL STORAGE 750 X425X715

STEEL STORAGE WITH SLIDING DOOR 900X425X740

STEEL STORAGE WITH GLASS DOOR 900X425X715

STEEL STORAGE WITH D-HANDLE 750X425X715

STEEL STORAGE WITH SPL HANDLE 750X425X900

STEEL STORAGE WITH D HANDLE 900X425X1200