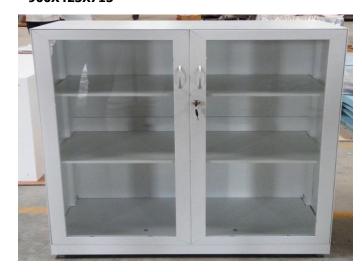

STEEL STORAGE STACKABLE WITH PRELAM DOOR 900X 425X1980

STEEL STORAGE WITH GLASS DOOR 900X425X715

STEEL STORAGE WITH SLIDING GLASS DOOR 900X425X715

STEEL STORAGE WITH D HANDLE 900X425X1200

STEEL STORAGE WITH GLASS DOOR 1200X425X715