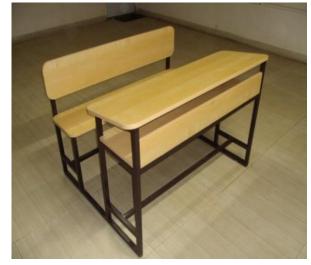

## SCHOOL DESKS SEGEMENT

SCHOOL DESK BENCH SIZE: 1200X780X757

SCHOOL DESK BENCH SIZE: 1050X900X750

SCHOOL DESK BENCH SIZE: 1350X750X800

SCHOOL DESK BENCH SIZE: 1800X730X757

SCHOOL DESK BENCH SIZE: 1800X900X750