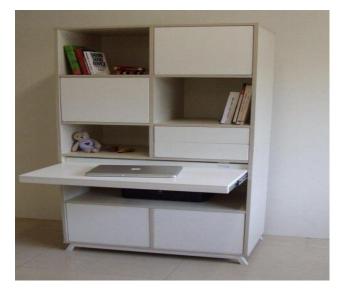

OBE 1350Wx530Dx1985H

## WARDROBE







TWO DOOR WARDROBE 800Wx430Dx1825H



TWO DOOR WARDROBE 750Wx505Dx1810H



## KITCHEN FACIA / SHUTTERS



L-TYPE KITCHEN TROLLEY WITH CROCKERY UNIT



L-TYPE KITCHEN TROLLEY WITH WALL STORAGE UNIT



STRAIGHT KITCHEN TROLLEY WITH CROCKERY UNIT



L-TYPE KITCHEN TROLLEY WITH OPEN WALL UNIT



## LIVING ROOM FURNITURE





TV UNIT 1600Wx450Dx1800H



TV UNIT 1600Wx450Dx1800H



DUPLE SHOE RACK 800Wx370Dx1300H



CENTER TABLE 900Wx500Dx400H



CENTER TABLE 900Wx550Dx400H



BRAWNY SHOE RACK 1145x360Dx1225H









DISPLAY CABINET DISPLAY CABINET

**CORNER DISPLAY CABINET** 

## CHILDREN ROOM FURNITURE





**CHILDREN ROOM FURNITURE** 



STUDY TABLE WITH STORAGE



STUDY TABLE WITH STORAGE 1200Wx550Dx1785H



STUDY TABLE WITH STORAGE 1200Wx500Dx1800H



STUDY TABLE WITH STORAGE 800Wx450Dx1800H

## WALL BEDS





**FOLDABLE BED (SPACE SAVER BED)** 



## WALL BEDS







**FOLDABLE BED (SPACE SAVER BED)** 

## SCHOOL DESKS SEGEMENT





SCHOOL DESK BENCH SIZE: 1200X780X757



SCHOOL DESK BENCH SIZE: 1050X900X750





SCHOOL DESK BENCH SIZE: 1350X750X800



SCHOOL DESK BENCH SIZE: 1800X730X757



SCHOOL DESK BENCH SIZE: 1800X900X750

## SCHOOL DESKS SEGEMENT













SCHOOL DESK BENCH - SIZE: 1066X900X650 Multi Colour

## SCHOOL DESKS SEGEMENT









**SCHOOL DESK BENCH Complete Steel with Welded and knock down** 

SCHOOL DESK BENCH SIZE: 1800X900X750

## INSTITUTIONAL SEGEMENT







## INSTITUTIONAL SEGEMENT

























































#### **HOSTEL FURNITURES**





BUNK BED TWO TIER 1800X900X1850