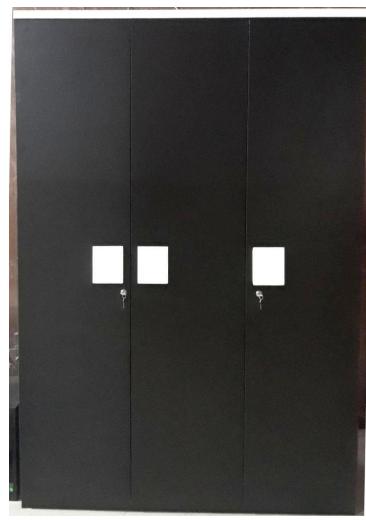

### WARDROBE & STORAGES

## WARDROBE

FOUR DOOR WARDROBE 1800Wx550Dx1960H

THREE DOOR WARDROBE 1200Wx470Dx1830H

## WARDROBE

THREE DOOR WARDROBE 1070Wx490Dx1810H

TWO DOOR WARDROBE 740Wx490Dx1810H

THREE DOOR WARDROBE 1350Wx530Dx1985H

## WARDROBE

TWO DOOR WARDROBE 800Wx430Dx1825H

TWO DOOR WARDROBE 750Wx505Dx1810H