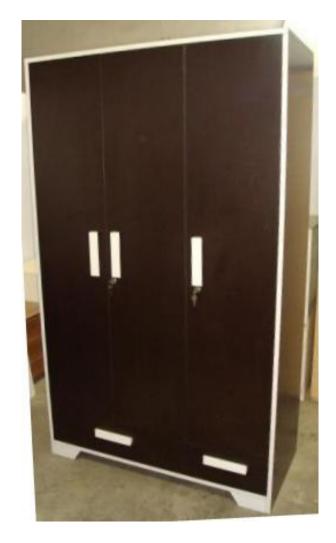

## WARDROBE

THREE DOOR WARDROBE 1070Wx490Dx1810H

TWO DOOR WARDROBE 740Wx490Dx1810H

THREE DOOR WARDROBE 1350Wx530Dx1985H