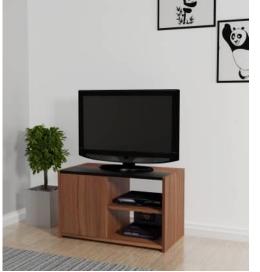

hop
- SS & Aluminium, Metal and Wood
- Injection Moulding (80-1200 tons)
- Hard & Soft Luggage
- Press tool and Fixtures
- Moulds for injection moulding



Manufacturing Facilities At Maharashtra, Karnataka and Andhra Pradesh In India.

## **Manufacturing Space**

600,000 Sq feet

## **Manufacturing Locations**

- Nashik & Nagpur
- Mysuru, Karnataka
- Guntur, Andhra Predesh



## Manufacturing

### **FURNITURE:**

- STEEL FURNITURE
- WOODEN FURNITURE
- PLASTIC FURNITURE

### **TYPES OF FURNITURE:**

- HOME FURNITURE
- OFFICE FURNITURE
- CHAIRS & SEATING
- HOSTEL FURNITURE
- SHOP FITTINGS
- EDUCATIONAL FURNITURE
- DOORS AND WINDOWS
- PLASTIC CHAIRS & KID FURNITURE





## **FACTORY SETUP**







## **CERTIFICATIONS**















































### • TV UNITS













### WARDROBE & STORAGES















### WARDROBE & STORAGES















### • BAR CABINET



### **BEDROOM FURNUTURE**



**BEDROOM SET** 



**BEDROOM SET** 



**BEDROOM SET** 



**BEDROOM SET** 





**BEDROOM SET** 



**BEDROOM SET** 



**BEDROOM SET** 



**BEDROOM SET** 



## WARDROBE





FOUR DOOR WARDROBE 1800Wx550Dx1960H



THREE DOOR WARDROBE 1200Wx470Dx1830H

## WARDROBE





THREE DOOR WARDROBE 1070Wx490Dx1810H



TWO DOOR WARDROBE 740Wx490Dx1810H



THREE DOOR WARDROBE 1350Wx530Dx1985H

## WARDROBE







TWO DOOR WARDROBE 800Wx430Dx1825H



TWO DOOR WARDROBE 750Wx505Dx1810H



## KITCHEN FACIA / SHUTTERS



L-TYPE KITCHEN TROLLEY WITH CROCKERY UNIT



L-TYPE KITCHEN TROLLEY WITH WALL STORAGE UNIT



STRAIGHT KITCHEN TROLLEY WITH CROCKERY UNIT



L-TYPE KITCHEN TR