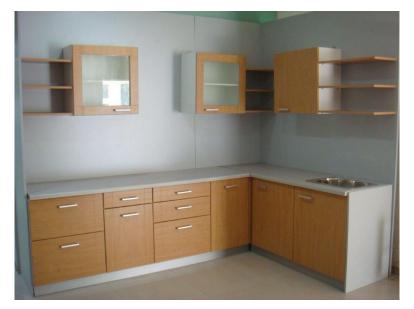

## KITCHEN FACIA / SHUTTERS

L-TYPE KITCHEN TROLLEY WITH CROCKERY UNIT

L-TYPE KITCHEN TROLLEY WITH WALL STORAGE UNIT

STRAIGHT KITCHEN TROLLEY WITH CROCKERY UNIT

L-TYPE KITCHEN TROLLEY WITH OPEN WALL UNIT