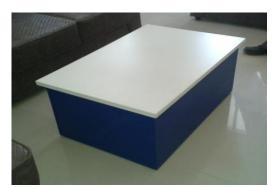

## LIVING ROOM FURNITURE

TV UNIT 1600Wx450Dx1800H

TV UNIT 1600Wx450Dx1800H

DUPLE SHOE RACK 800Wx370Dx1300H

CENTER TABLE 900Wx500Dx400H

CENTER TABLE 900Wx550Dx400H

BRAWNY SHOE RACK 1145x360Dx1225H

DISPLAY CABINET DISPLAY CABINET

#### **COFFEE TABLES**

COFFEE TABLE

**COFFEE TABLE 900X550X480** 

COFFEE TABLE CUM 1000X60000X450

**COFFEE TABLE** 900X500X450