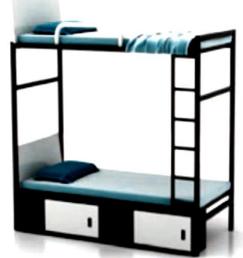

#### **HOSTEL FURNITURES**

BUNK BED TWO TIER 1800X900X1850

BUNK BED TWO TIER 1800X900X1800

BUNK BED TWO TIER 2000X900X1800

HOSTEL FURNITURE SET BED-2000X750X450 WAEDROBE-800X400X1820

BUNK BED 2000X900X450

#### **HOSTEL FURNITURES**

ZENITH

HOSTEL FURNITURE SET BED-1800X900X650 WAEDROBE-900X600X1750

HOSTEL FURNITURE SET BED-2000X900X450 WAEDROBE-900X450X1800