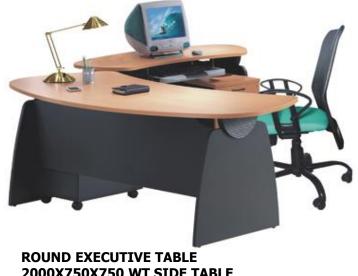

#### **EXECUTIVE TABLES**

**EXECUTIVE TABLE 1600X600X750 WT BACK STORAGE** 

**2000X750X750 WT SIDE TABLE** 

**EXECUTIVE TABLE** 1500X600X750 WT SIDE& BACK STORAGE

**EXECUTIVE TABLE 2000X600X750 WT SIDE TABLE** 