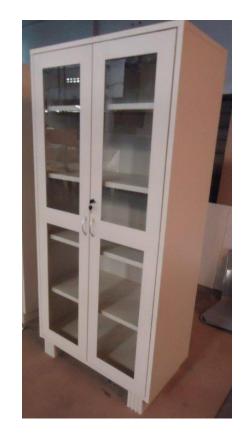

#### LIBRARY AND BOOK RACKS

BOOK RACK WITH SHUTTER 1200X450X2100

BOOK CASE 800X400X2000

DISPLAY BOOK RACK 1000X500X2000

DISPLAY BOOK RACK 900X400X2100

#### LIBRARY AND BOOK RACKS

**CORNER DISPLAY BOOK RACK** 

BOOK CASE 3 DOOR WITH DRAWER 1200X400X2000