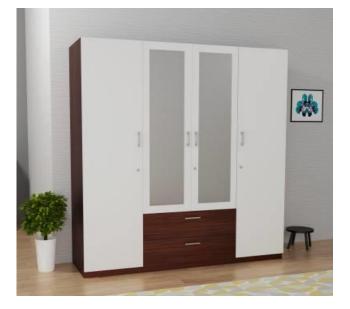

## WARDROBE

FOUR DOOR WARDROBE 1800Wx550Dx1960H

THREE DOOR WARDROBE 1200Wx470Dx1830H

## WARDROBE

THREE DOOR WARDROBE 1070Wx490Dx1810H

TWO DOOR WARDROBE 740Wx490Dx1810H

THREE DOOR WARDROBE 1350Wx530Dx1985H

## WARDROBE

TWO DOOR WARDROBE 800Wx430Dx1825H

TWO DOOR WARDROBE 750Wx505Dx1810H