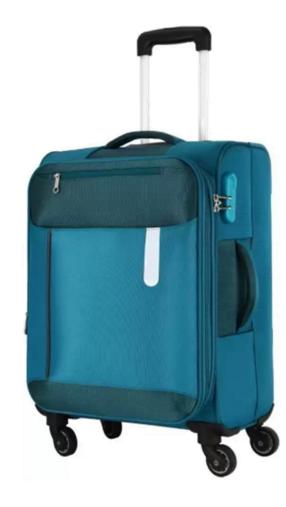

ACK STORAGE** 



**2000X750X750 WT SIDE TABLE** 



**EXECUTIVE TABLE** 1500X600X750 WT SIDE& BACK STORAGE



**EXECUTIVE TABLE 2000X600X750 WT SIDE TABLE** 

#### **COFFEE TABLES**





COFFEE TABLE

**COFFEE TABLE 900X550X480** 



COFFEE TABLE CUM 1000X60000X450



**COFFEE TABLE** 900X500X450

#### **RECEPTION TABLES**





RECEPTION TABLE STRAIGHT 2000X600X1200



RECEPTION TABLE SEMICIRCULAR 1680X510X1200

# **TABLES**







## **TABLES**















## **SEATING SOLUTIONS**



- VISITOR CHAIR
- TRAINING CHAIR
- PUBLIC SEATING

## **OVERSIZED DIRECTOR CHAIR**







#### **VISITOR CHAIR**









**NEST CHAIR** 



T CHAIR





## TRAINING CHAIR









#### **PUBLIC SEATING**















**KIDS CHAIR** 



# LUGGAGE HARD-SOFT



## Products: Soft Side Spinner Luggage









#### **Products: Soft Side Wheel. Duffels**









## **Products: Soft Side Overnighters**







## Products: Hard Luggage









## Products: Backpack and School Bag









#### Registered Office:

Zenith Metaplast (P) Limited F 18, MIDC, Satpur, Nasik - 7 Maharashtra, India.

Head Office # 406, 4<sup>th</sup> Floor, LBS Road, Bhandup (E), Mumbai - 78



# Thank you

Possible here