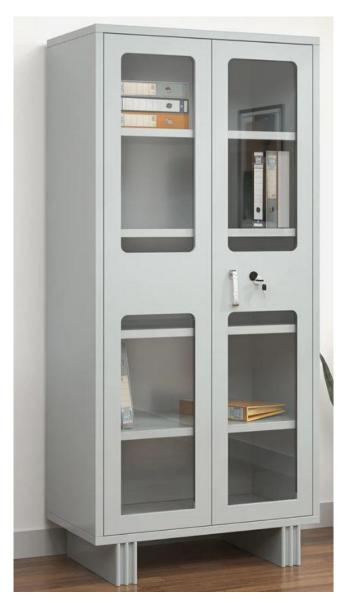

STEEL LATERAL STORAGE 500X400X1500

STEEL STORAGE STACKABLE WITH PRELAM DOOR 750X 425X1980

STEEL STORAGE STACKABLE WITH LATERAL 750X425X1980

STEEL STORAGE STACKABLE WITH GLASS DOOR 900X450X2100

**STEEL ALMIRAH** 