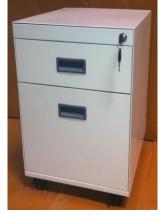

#### OFFICE FURNITURE RANGE

- TABLE FREE STANDING
- PEDESTALS
- STORAGES
- LOCKERS
- COMPACTOR
- CONFERENCE TABLE
- PANTRY TABLE
- EXECUTIVE TABLES
- COFFEE TABLES
- RECEPTION TABLE
- **CHAIRS**

STEEL STORAGE 750 X425X715

STEEL STORAGE WITH SLIDING DOOR 900X425X740

STEEL STORAGE WITH GLASS DOOR 900X425X715

STEEL STORAGE WITH D-HANDLE 750X425X715

STEEL STORAGE WITH SPL HANDLE 750X425X900

STEEL STORAGE WITH D HANDLE 900X425X1200