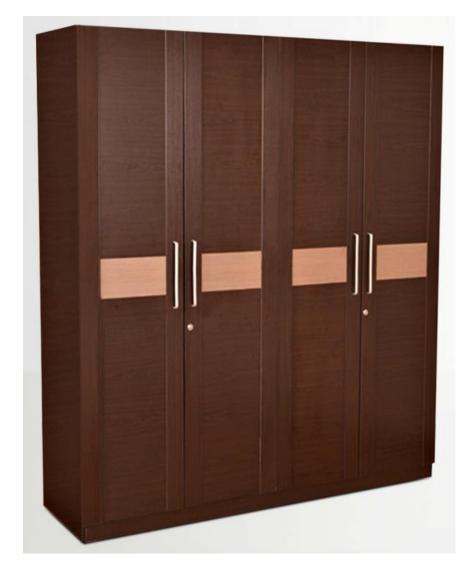

## WARDROBE

FOUR DOOR WARDROBE 1800Wx550Dx1960H

THREE DOOR WARDROBE 1200Wx470Dx1830H