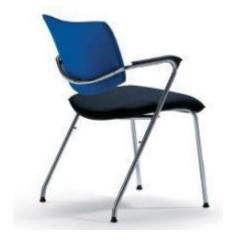

PANTRY TABLE ROUND TOP Ø900



PANTRY TABLE SQUARE TOP 900X900



PANTRY TABLE ROUND TOP Ø1050



PANTRY TABLE ROUND Ø1200

#### **EXECUTIVE TABLES**





**EXECUTIVE TABLE 1600X600X750 WT BACK STORAGE** 



**2000X750X750 WT SIDE TABLE** 



**EXECUTIVE TABLE** 1500X600X750 WT SIDE& BACK STORAGE



**EXECUTIVE TABLE 2000X600X750 WT SIDE TABLE** 

#### **COFFEE TABLES**





COFFEE TABLE

**COFFEE TABLE 900X550X480** 



COFFEE TABLE CUM 1000X60000X450



**COFFEE TABLE** 900X500X450

#### **RECEPTION TABLES**





RECEPTION TABLE STRAIGHT 2000X600X1200



RECEPTION TABLE SEMICIRCULAR 1680X510X1200

# **TABLES**







## **TABLES**















## **SEATING SOLUTIONS**



- VISITOR CHAIR
- TRAINING CHAIR
- PUBLIC SEATING

## **OVERSIZED DIRECTOR CHAIR**







#### **VISITOR CHAIR**









**NEST CHAIR** 



T CHAIR





## TRAINING CHAIR









#### **PUBLIC SEATING**















**KIDS CHAIR** 



# LUGGAGE HARD-SOFT



## Products: Soft Side Spinner Luggage









#### **Products: Soft Side Wheel. Duffels**









## **Products: Soft Side Overnighters**







## Products: Hard Luggage









## Products: Backpack and School Bag









#### Registered Office:

Zenith Metaplast (P) Limited F 18, MIDC, Satpur, Nasik - 7 Maharashtra, India.

Head Office # 406, 4<sup>th</sup> Floor, LBS Road, Bhandup (E), Mumbai - 78



# Thank you

Possible here