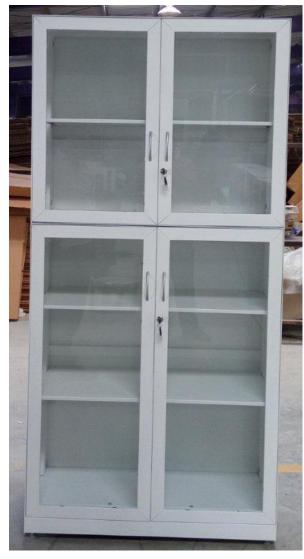

STEEL LATERAL STORAGE 500X400X1500

STEEL STORAGE STACKABLE WITH PRELAM DOOR 750X 425X1980

STEEL STORAGE STACKABLE WITH LATERAL 750X425X1980

STEEL STORAGE STACKABLE WITH GLASS DOOR 900X450X2100

**STEEL ALMIRAH** 