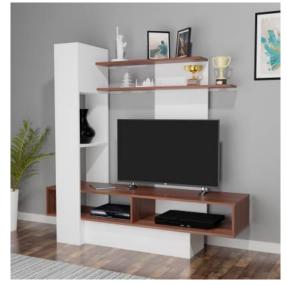

Shop
- SS & Aluminium, Metal and Wood
- Injection Moulding (80-1200 tons)
- Hard & Soft Luggage
- Press tool and Fixtures
- Moulds for injection moulding



Manufacturing Facilities At Maharashtra, Karnataka and Andhra Pradesh In India.

## **Manufacturing Space**

600,000 Sq feet

## **Manufacturing Locations**

- Nashik & Nagpur
- Mysuru, Karnataka
- Guntur, Andhra Predesh



## Manufacturing

### **FURNITURE:**

- STEEL FURNITURE
- WOODEN FURNITURE
- PLASTIC FURNITURE

### **TYPES OF FURNITURE:**

- HOME FURNITURE
- OFFICE FURNITURE
- CHAIRS & SEATING
- HOSTEL FURNITURE
- SHOP FITTINGS
- EDUCATIONAL FURNITURE
- DOORS AND WINDOWS
- PLASTIC CHAIRS & KID FURNITURE





## **FACTORY SETUP**







## **CERTIFICATIONS**















































### • TV UNITS













### WARDROBE & STORAGES















### WARDROBE & STORAGES















### • BAR CABINET



### **BEDROOM FURNUTURE**



**BEDROOM SET** 



**BEDROOM SET** 



**BEDROOM SET** 



**BEDROOM SET** 





**BEDROOM SET** 



**BEDROOM SET** 



**BEDROOM SET** 



**BEDROOM SET** 



## WARDROBE





FOUR DOOR WARDROBE 1800Wx550Dx1960H



THREE DOOR WARDROBE 1200Wx470Dx1830H

## WARDROBE





THREE DOOR WARDROBE 1070Wx490Dx1810H



TWO DOOR WARDROBE 740Wx490Dx1810H



THREE DOOR WARDROBE 1350Wx530Dx1985H

## WARDROBE







TWO DOOR WARDROBE 800Wx430Dx1825H



TWO DOOR WARDROBE 750Wx505Dx1810H



## KITCHEN FACIA / SHUTTERS



L-TYPE KITCHEN TROLLEY WITH CROCKERY UNIT



L-TYPE KITCHEN TROLLEY WITH WALL STORAGE UNIT



STRAIGHT KITCHEN TROLLEY WITH CROCKERY UNIT



L-TYPE KITCHEN