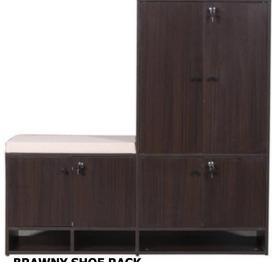

## LIVING ROOM FURNITURE

TV UNIT 1600Wx450Dx1800H

TV UNIT 1600Wx450Dx1800H

DUPLE SHOE RACK 800Wx370Dx1300H

CENTER TABLE 900Wx500Dx400H

CENTER TABLE 900Wx550Dx400H

BRAWNY SHOE RACK 1145x360Dx1225H

DISPLAY CABINET DISPLAY CABINET