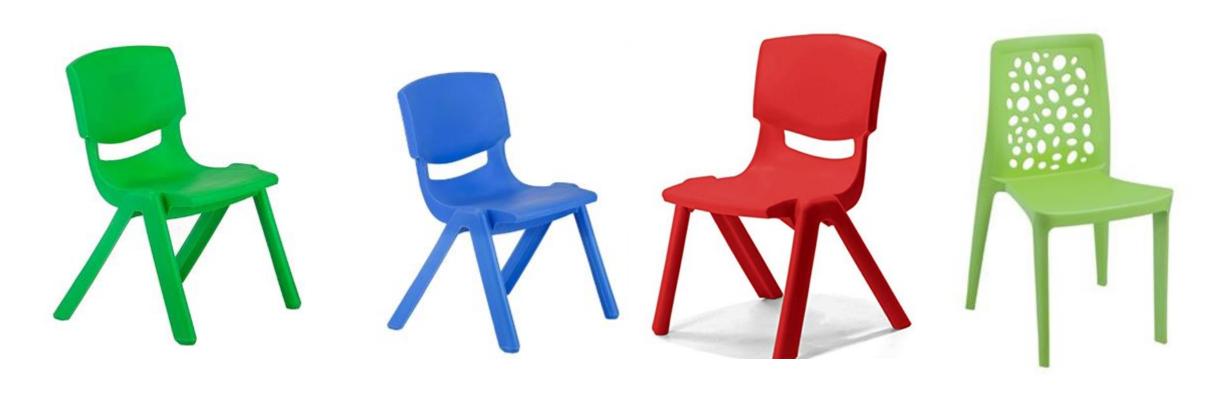

RY TABLE ROUND Ø1200

#### **EXECUTIVE TABLES**





**EXECUTIVE TABLE 1600X600X750 WT BACK STORAGE** 



**2000X750X750 WT SIDE TABLE** 



**EXECUTIVE TABLE** 1500X600X750 WT SIDE& BACK STORAGE



**EXECUTIVE TABLE 2000X600X750 WT SIDE TABLE** 

#### **COFFEE TABLES**





COFFEE TABLE

**COFFEE TABLE 900X550X480** 



COFFEE TABLE CUM 1000X60000X450



**COFFEE TABLE** 900X500X450

#### **RECEPTION TABLES**





RECEPTION TABLE STRAIGHT 2000X600X1200



RECEPTION TABLE SEMICIRCULAR 1680X510X1200

# **TABLES**







## **TABLES**















## **SEATING SOLUTIONS**



- VISITOR CHAIR
- TRAINING CHAIR
- PUBLIC SEATING

## **OVERSIZED DIRECTOR CHAIR**







#### **VISITOR CHAIR**









**NEST CHAIR** 



T CHAIR





## TRAINING CHAIR









#### **PUBLIC SEATING**















**KIDS CHAIR** 



# LUGGAGE HARD-SOFT



## Products: Soft Side Spinner Luggage









#### **Products: Soft Side Wheel. Duffels**









## **Products: Soft Side Overnighters**







## Products: Hard Luggage









## Products: Backpack and School Bag









#### Registered Office:

Zenith Metaplast (P) Limited F 18, MIDC, Satpur, Nasik - 7 Maharashtra, India.

Head Office # 406, 4<sup>th</sup> Floor, LBS Road, Bhandup (E), Mumbai - 78



# Thank you

Possible here