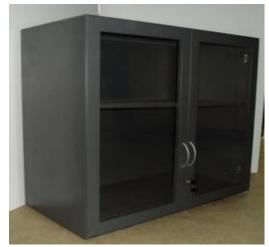

STEEL STORAGE 750 X425X715

STEEL STORAGE WITH SLIDING DOOR 900X425X740

STEEL STORAGE WITH GLASS DOOR 900X425X715

STEEL STORAGE WITH D-HANDLE 750X425X715

STEEL STORAGE WITH SPL HANDLE 750X425X900

STEEL STORAGE WITH D HANDLE 900X425X1200

STEEL STORAGE STACKABLE WITH PRELAM DOOR 900X 425X1980

STEEL STORAGE WITH GLASS DOOR 900X425X715

STEEL STORAGE WITH SLIDING GLASS DOOR 900X425X715

STEEL STORAGE WITH D HANDLE 900X425X1200

STEEL STORAGE WITH GLASS DOOR 1200X425X715