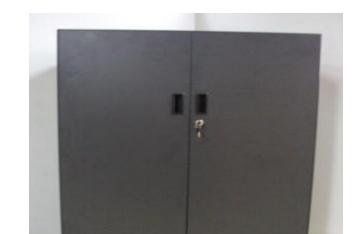

STEEL LATERAL STORAGE 500X400X1500

STEEL STORAGE STACKABLE WITH PRELAM DOOR 750X 425X1980

STEEL STORAGE STACKABLE WITH LATERAL 750X425X1980

STEEL STORAGE STACKABLE WITH GLASS DOOR 900X450X2100

**STEEL ALMIRAH** 

**STEEL GLASS DOOR ALMIRAH** 