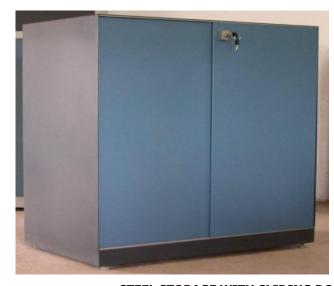

STEEL STORAGE 750 X425X715

STEEL STORAGE WITH SLIDING DOOR 900X425X740

STEEL STORAGE WITH GLASS DOOR 900X425X715

STEEL STORAGE WITH D-HANDLE 750X425X715

STEEL STORAGE WITH SPL HANDLE 750X425X900

STEEL STORAGE WITH D HANDLE 900X425X1200