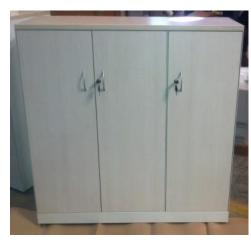

#### LIBRARY AND BOOK RACKS





BOOK RACK WITH SHUTTER 1200X450X2100



BOOK CASE 800X400X2000



DISPLAY BOOK RACK 1000X500X2000



DISPLAY BOOK RACK 900X400X2100

#### LIBRARY AND BOOK RACKS





**CORNER DISPLAY BOOK RACK** 



BOOK CASE 3 DOOR WITH DRAWER 1200X400X2000

#### **PEDESTALS**



#### FF PEDESTAL



SIZE: 400X450X640



SIZE: 400X435X640



SIZE: 400X450X590



SIZE: 400X470X689

#### **BF PEDESTAL**



SIZE: 400X435X543



SIZE: 400X450X640



SIZE: 392X470X625



SIZE: 400X470X610





STEEL STORAGE 750 X425X715



STEEL STORAGE WITH SLIDING DOOR 900X425X740



STEEL STORAGE WITH D-HANDLE 750X425X715



STEEL STORAGE WITH SPL HANDLE 750X425X740



STEEL STORAGE STACKABLE 750X425X1980





STEEL STORAGE PRELAM DOOR 900X450X715



STEEL STORAGE WITH NUM LOCK 750X450X740



STEEL STORAGE WITH PRELAM DOOR 900X450X1200



STEEL STORAGE WITH PRELAM DOOR 1200X450X1200



STEEL STORAGE STACKABLE WITH PRELAM DOOR 900X 425X1980





STEEL STORAGE WITH GLASS DOOR 900X425X715



STEEL STORAGE WITH SLIDING GLASS DOOR 900X425X715



STEEL STORAGE WITH D HANDLE 900X425X1200



STEEL STORAGE WITH GLASS DOOR 1200X425X715



STEEL STORAGE STACKABLE WITH GLASS DOOR 750X425X1980

#### **COMPACTOR**





TWO BAY COMPACTOR 960X1830X2100



ONE BAY COMPACTOR 480 X915X2100

#### **COMPACTOR**





TWO BAY COMPACTOR 960X1830X2100



TWO BAY COMPACTOR 960 X1830X2100

#### **CONFERENCE TABLES**





MODULAR CONFERENCE TABLE 15 SEATER



MODULAR CONFERENCE TABLE 12 SEATER



CONFERENCE TABLE 9 SEATER

#### **PANTRY TABLES**





PANTRY TABLE ROUND TOP Ø900



PANTRY TABLE SQUARE TO