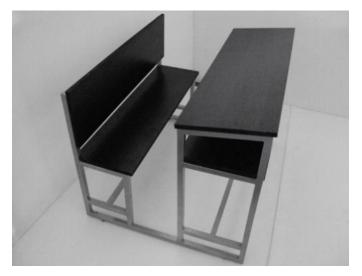

## SCHOOL DESKS SEGEMENT

SCHOOL DESK BENCH SIZE: 1200X780X757

SCHOOL DESK BENCH SIZE: 1050X900X750

SCHOOL DESK BENCH SIZE: 1350X750X800

SCHOOL DESK BENCH SIZE: 1800X730X757

SCHOOL DESK BENCH SIZE: 1800X900X750