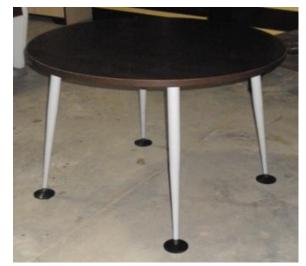

#### **COFFEE TABLES**

COFFEE TABLE

**COFFEE TABLE 900X550X480** 

COFFEE TABLE CUM 1000X60000X450

**COFFEE TABLE** 900X500X450