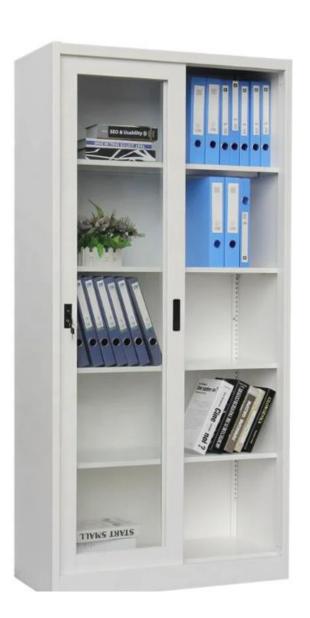

DERSTRUCTURE** 



**UNDERSTRUCTURE** 



**OFFICE TABLE WITH STEEL UNDERSTRUCTURE** 

#### **OFFICE TABLES**





OFFICE TABLE WITH STEEL UNDERSTRUCTURE 2000X750X730



OFFICE TABLE WITH STEEL UNDERSTRUCTURE 1500X600X750



OFFICE TABLE WITH STEEL UNDERSTRUCTURE 2000X600X730



OFFICE TABLE WITH STEEL UNDERSTRUCTURE 1500X600X750





STEEL STORAGE 750 X425X715



STEEL STORAGE WITH SLIDING DOOR 900X425X740



STEEL STORAGE WITH GLASS DOOR 900X425X715



STEEL STORAGE WITH D-HANDLE 750X425X715



STEEL STORAGE WITH SPL HANDLE 750X425X900



STEEL STORAGE WITH D HANDLE 900X425X1200





STEEL LATERAL STORAGE 500X400X1500



STEEL STORAGE STACKABLE WITH PRELAM DOOR 750X 425X1980



STEEL STORAGE STACKABLE WITH LATERAL 750X425X1980



STEEL STORAGE STACKABLE WITH GLASS DOOR 900X450X2100









**STEEL ALMIRAH** 

**STEEL GLASS DOOR ALMIRAH** 

#### **LOCKERS**









STEEL LOCKER 6D 1T 400X450X1875

STEEL LOCKER 12D 3T 800X400X2100

STEEL LOCKER 32D 1050X400X1650

#### LIBRARY AND BOOK RACKS





BOOK RACK WITH SHUTTER 1200X450X2100



BOOK CASE 800X400X2000



DISPLAY BOOK RACK 1000X500X2000



DISPLAY BOOK RACK 900X400X2100

#### LIBRARY AND BOOK RACKS





**CORNER DISPLAY BOOK RACK** 



BOOK CASE 3 DOOR WITH DRAWER 1200X400X2000

#### **PEDESTALS**



#### FF PEDESTAL



SIZE: 400X450X640



SIZE: 400X435X640



SIZE: 400X450X590



SIZE: 400X470X689

#### **BF PEDESTAL**



SIZE: 400X435X543



SIZE: 400X450X640



SIZE: 392X470X625



SIZE: 400X470X610





STEEL STORAGE 750 X425X715



STEEL STORAGE WITH SLIDING DOOR 900X425X740



STEEL STORAGE WITH D-HANDLE 750X4