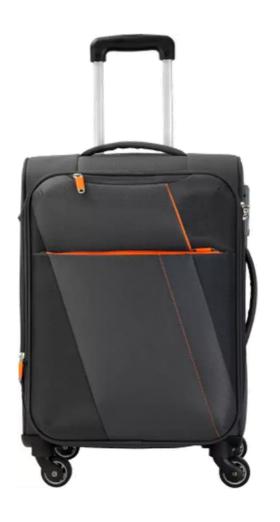

BACK STORAGE** 



**2000X750X750 WT SIDE TABLE** 



**EXECUTIVE TABLE** 1500X600X750 WT SIDE& BACK STORAGE



**EXECUTIVE TABLE 2000X600X750 WT SIDE TABLE** 

#### **COFFEE TABLES**





COFFEE TABLE

**COFFEE TABLE 900X550X480** 



COFFEE TABLE CUM 1000X60000X450



**COFFEE TABLE** 900X500X450

#### **RECEPTION TABLES**





RECEPTION TABLE STRAIGHT 2000X600X1200



RECEPTION TABLE SEMICIRCULAR 1680X510X1200

# **TABLES**







## **TABLES**















## **SEATING SOLUTIONS**



- VISITOR CHAIR
- TRAINING CHAIR
- PUBLIC SEATING

## **OVERSIZED DIRECTOR CHAIR**







#### **VISITOR CHAIR**









**NEST CHAIR** 



T CHAIR





## TRAINING CHAIR









#### **PUBLIC SEATING**















**KIDS CHAIR** 



# LUGGAGE HARD-SOFT



## Products: Soft Side Spinner Luggage









#### **Products: Soft Side Wheel. Duffels**









## **Products: Soft Side Overnighters**







## Products: Hard Luggage









## Products: Backpack and School Bag









#### Registered Office:

Zenith Metaplast (P) Limited F 18, MIDC, Satpur, Nasik - 7 Maharashtra, India.

Head Office # 406, 4<sup>th</sup> Floor, LBS Road, Bhandup (E), Mumbai - 78



# Thank you

Possible here