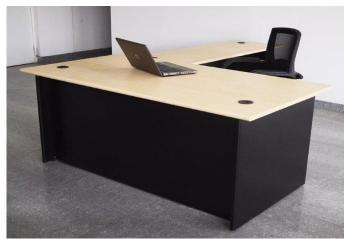

#### TABLE FREE STANDING

**OFFICE DESK LINEAR** 1500X600

**OFFICE DESK LINEAR** 2000X600

**OFFICE DESK LINEAR** 2000X600

**OFFICE L-TABLE** 1500X900

**OFFICE L-TABLE** 1500X900

**OFFICE L-TABLE** 1500X900

**OFFICE TABLE WITH STEEL UNDERSTRUCTURE** 