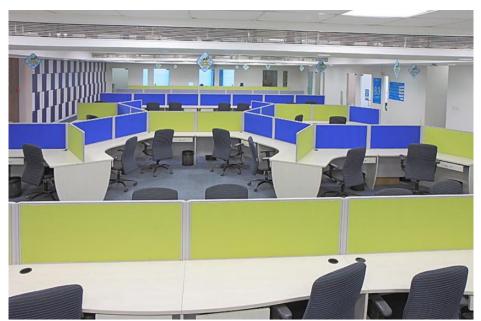

#### OFFICE FURNITURE RANGE

- TABLE FREE STANDING
- PEDESTALS
- STORAGES
- LOCKERS
- COMPACTOR
- CONFERENCE TABLE
- PANTRY TABLE
- EXECUTIVE TABLES
- COFFEE TABLES
- RECEPTION TABLE
- **CHAIRS**