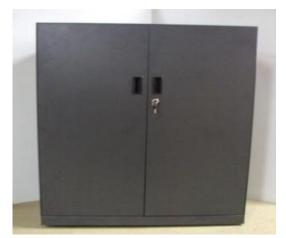

STEEL STORAGE 750 X425X715

STEEL STORAGE WITH SLIDING DOOR 900X425X740

STEEL STORAGE WITH GLASS DOOR 900X425X715

STEEL STORAGE WITH D-HANDLE 750X425X715

STEEL STORAGE WITH SPL HANDLE 750X425X900

STEEL STORAGE WITH D HANDLE 900X425X1200

STEEL LATERAL STORAGE 500X400X1500

STEEL STORAGE STACKABLE WITH PRELAM DOOR 750X 425X1980

STEEL STORAGE STACKABLE WITH LATERAL 750X425X1980

STEEL STORAGE STACKABLE WITH GLASS DOOR 900X450X2100

**STEEL ALMIRAH** 

STEEL STORAGE WITH SPL HANDLE 750X425X740

STEEL STORAGE STACKABLE 750X425X1980

STEEL STORAGE PRELAM DOOR 900X450X715

STEEL STORAGE WITH NUM LOCK 750X450X740

STEEL STORAGE WITH PRELAM DOOR 900X450X1200

STEEL STORAGE WITH PRELAM DOOR 1200X450X1200

STEEL STORAGE STACKABLE WITH PRELAM DOOR 900X 425X1980

STEEL STORAGE WITH GLASS DOOR 900X425X715

STEEL STORAGE WITH SLIDING GLASS DOOR 900X425X715

STEEL STORAGE WITH D HANDLE 900X425X1200

STEEL STORAGE WITH GLASS DOOR 1200X425X715

STEEL STORAGE STACKABLE WITH GLASS DOOR 750X425X1980