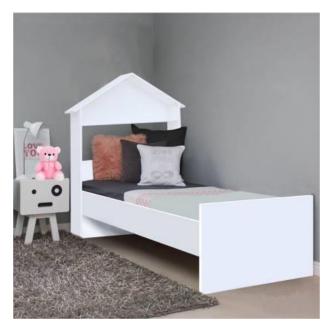

## CHILDREN ROOM FURNITURE

**CHILDREN ROOM FURNITURE** 

STUDY TABLE WITH STORAGE

STUDY TABLE WITH STORAGE 1200Wx550Dx1785H

STUDY TABLE WITH STORAGE 1200Wx500Dx1800H

STUDY TABLE WITH STORAGE 800Wx450Dx1800H