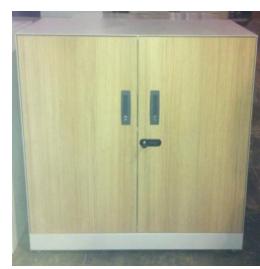

0X400X2100

STEEL LOCKER 32D 1050X400X1650

#### LIBRARY AND BOOK RACKS





BOOK RACK WITH SHUTTER 1200X450X2100



BOOK CASE 800X400X2000



DISPLAY BOOK RACK 1000X500X2000



DISPLAY BOOK RACK 900X400X2100

#### LIBRARY AND BOOK RACKS





**CORNER DISPLAY BOOK RACK** 



BOOK CASE 3 DOOR WITH DRAWER 1200X400X2000

#### **PEDESTALS**



#### FF PEDESTAL



SIZE: 400X450X640



SIZE: 400X435X640



SIZE: 400X450X590



SIZE: 400X470X689

#### **BF PEDESTAL**



SIZE: 400X435X543



SIZE: 400X450X640



SIZE: 392X470X625



SIZE: 400X470X610





STEEL STORAGE 750 X425X715



STEEL STORAGE WITH SLIDING DOOR 900X425X740



STEEL STORAGE WITH D-HANDLE 750X425X715



STEEL STORAGE WITH SPL HANDLE 750X425X740



STEEL STORAGE STACKABLE 750X425X1980





STEEL STORAGE PRELAM DOOR 900X450X715



STEEL STORAGE WITH NUM LOCK 750X450X740



STEEL STORAGE WITH PRELAM DOOR 900X450X1200



STEEL STORAGE WITH PRELAM DOOR 1200X450X1200



STEEL STORAGE STACKABLE WITH PRELAM DOOR 900X 425X1980





STEEL STORAGE WITH GLASS DOOR 900X425X715



STEEL STORAGE WITH SLIDING GLASS DOOR 900X425X715



STEEL STORAGE WITH D HANDLE 900X425X1200



STEEL STORAGE WITH GLASS DOOR 1200X425X715



STEEL STORAGE STACKABLE WITH GLASS DOOR 750X425X1980

#### **COMPACTOR**





TWO BAY COMPACTOR 960X1830X2100



ONE BAY COMPACTOR 480 X915X2100

#### **COMPACTOR**





TWO BAY COMPACTOR 960X1830X2100



TWO BAY COMPACTOR 960 X1830X2100

#### **CONFERENCE TABLES**





MODULAR CONFERENCE TABLE 15 SEATER



MODULAR CONFERENCE TABLE 12 SEATER



CONFERENCE TABLE 9 SEATER

#### **PANTRY TABLES**





PANTRY TAB