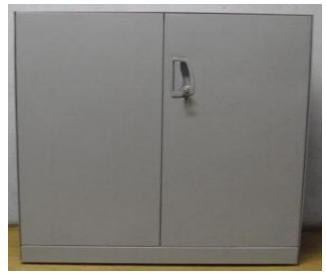

STEEL STORAGE 750 X425X715

STEEL STORAGE WITH SLIDING DOOR 900X425X740

STEEL STORAGE WITH GLASS DOOR 900X425X715

STEEL STORAGE WITH D-HANDLE 750X425X715

STEEL STORAGE WITH SPL HANDLE 750X425X900

STEEL STORAGE WITH D HANDLE 900X425X1200