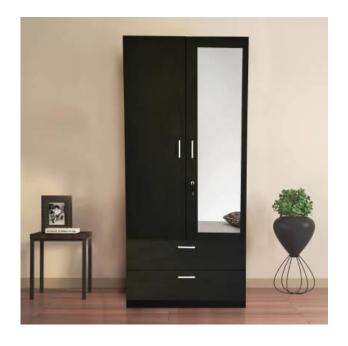

### WARDROBE & STORAGES

## WARDROBE

FOUR DOOR WARDROBE 1800Wx550Dx1960H

THREE DOOR WARDROBE 1200Wx470Dx1830H