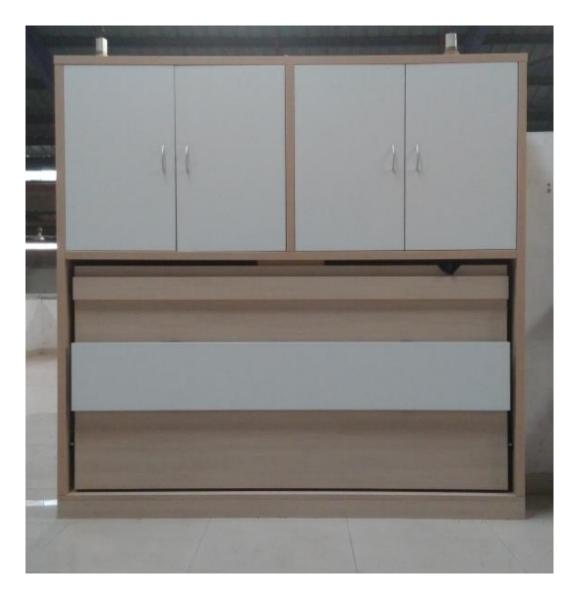

KITCHEN FACIA / SHUTTERS



L-TYPE KITCHEN TROLLEY WITH CROCKERY UNIT



L-TYPE KITCHEN TROLLEY WITH WALL STORAGE UNIT



STRAIGHT KITCHEN TROLLEY WITH CROCKERY UNIT



L-TYPE KITCHEN TROLLEY WITH OPEN WALL UNIT



## LIVING ROOM FURNITURE





TV UNIT 1600Wx450Dx1800H



TV UNIT 1600Wx450Dx1800H



DUPLE SHOE RACK 800Wx370Dx1300H



CENTER TABLE 900Wx500Dx400H



CENTER TABLE 900Wx550Dx400H



BRAWNY SHOE RACK 1145x360Dx1225H









DISPLAY CABINET DISPLAY CABINET

**CORNER DISPLAY CABINET** 

## CHILDREN ROOM FURNITURE





**CHILDREN ROOM FURNITURE** 



STUDY TABLE WITH STORAGE



STUDY TABLE WITH STORAGE 1200Wx550Dx1785H



STUDY TABLE WITH STORAGE 1200Wx500Dx1800H



STUDY TABLE WITH STORAGE 800Wx450Dx1800H

## WALL BEDS





**FOLDABLE BED (SPACE SAVER BED)** 



## WALL BEDS







**FOLDABLE BED (SPACE SAVER BED)** 

## SCHOOL DESKS SEGEMENT





SCHOOL DESK BENCH SIZE: 1200X780X757



SCHOOL DESK BENCH SIZE: 1050X900X750





SCHOOL DESK BENCH SIZE: 1350X750X800



SCHOOL DESK BENCH SIZE: 1800X730X757



SCHOOL DESK BENCH SIZE: 1800X900X750

## SCHOOL DESKS SEGEMENT













SCHOOL DESK BENCH - SIZE: 1066X900X650 Multi Colour

## SCHOOL DESKS SEGEMENT









**SCHOOL DESK BENCH Complete Steel with Welded and knock down** 

SCHOOL DESK BENCH SIZE: 1800X900X750

## INSTITUTIONAL SEGEMENT







## INSTITUTIONAL SEGEMENT

























































#### **HOSTEL FURNITURES**





BUNK BED TWO TIER 1800X900X1850



BUNK BED TWO TIER 1800X900X1800



BUNK BED TWO TIER 2000X900X1800



HOSTEL FURNITURE SET BED-2000X750X450 WAEDROBE-