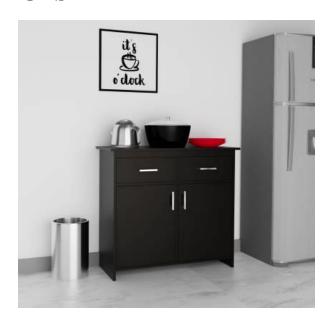

ons)
- Hard & Soft Luggage
- Press tool and Fixtures
- Moulds for injection moulding



Manufacturing Facilities At Maharashtra, Karnataka and Andhra Pradesh In India.

## **Manufacturing Space**

600,000 Sq feet

## **Manufacturing Locations**

- Nashik & Nagpur
- Mysuru, Karnataka
- Guntur, Andhra Predesh



## Manufacturing

### **FURNITURE:**

- STEEL FURNITURE
- WOODEN FURNITURE
- PLASTIC FURNITURE

### **TYPES OF FURNITURE:**

- HOME FURNITURE
- OFFICE FURNITURE
- CHAIRS & SEATING
- HOSTEL FURNITURE
- SHOP FITTINGS
- EDUCATIONAL FURNITURE
- DOORS AND WINDOWS
- PLASTIC CHAIRS & KID FURNITURE





## **FACTORY SETUP**







## **CERTIFICATIONS**















































### • TV UNITS













### WARDROBE & STORAGES















### WARDROBE & STORAGES















### • BAR CABINET



### **BEDROOM FURNUTURE**



**BEDROOM SET** 



**BEDROOM SET** 



**BEDROOM SET** 



**BEDROOM SET** 





**BEDROOM SET** 



**BEDROOM SET** 



**BEDROOM SET** 



**BEDROOM SET** 



## WARDROBE





FOUR DOOR WARDROBE 1800Wx550Dx1960H



THREE DOOR WARDROBE 1200Wx470Dx1830H

## WARDROBE





THREE DOOR WARDROBE 1070Wx490Dx1810H



TWO DOOR WARDROBE 740Wx490Dx1810H



THREE DOOR WARDROBE 1350Wx530Dx1985H

## WARDROBE







TWO DOOR WARDROBE 800Wx430Dx1825H



TWO DOOR WARDROBE 750Wx505Dx1810H



## KITCHEN FACIA / SHUTTERS



L-TYPE KITCHEN TROLLEY WITH CROCKERY UNIT



L-TYPE KITCHEN TROLLEY WITH WALL STORAGE UNIT



STRAIGHT KITCHEN TROLLEY WITH CROCKERY UNIT



L-TYPE KITCHEN TROLLEY WITH OPEN WALL UNIT



## LIVING ROOM FURNITURE





TV UNIT 1