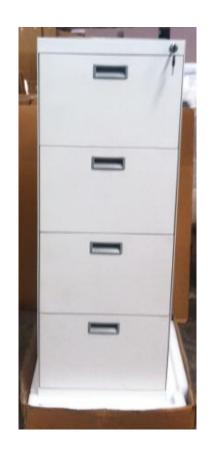

#### **LOCKERS**

STEEL LOCKER 6D 1T 400X450X1875

STEEL LOCKER 12D 3T 800X400X2100

STEEL LOCKER 32D 1050X400X1650