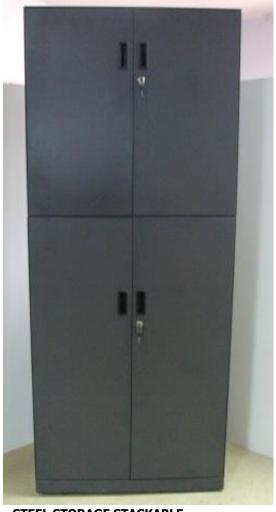

STEEL LATERAL STORAGE 500X400X1500

STEEL STORAGE STACKABLE WITH PRELAM DOOR 750X 425X1980

STEEL STORAGE STACKABLE WITH LATERAL 750X425X1980

STEEL STORAGE STACKABLE WITH GLASS DOOR 900X450X2100

**STEEL ALMIRAH** 