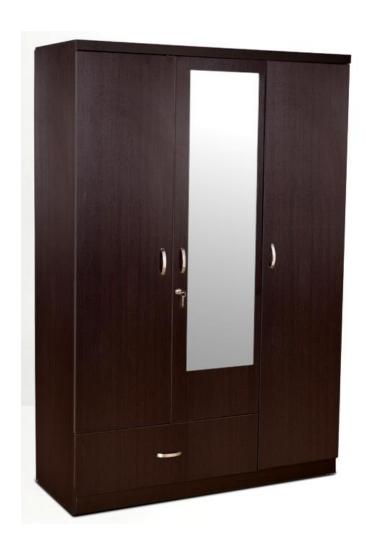

## WARDROBE

THREE DOOR WARDROBE 1070Wx490Dx1810H

TWO DOOR WARDROBE 740Wx490Dx1810H

THREE DOOR WARDROBE 1350Wx530Dx1985H