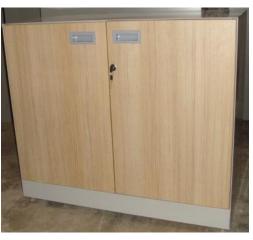

H SHUTTER 1200X450X2100



BOOK CASE 800X400X2000



DISPLAY BOOK RACK 1000X500X2000



DISPLAY BOOK RACK 900X400X2100

#### LIBRARY AND BOOK RACKS





**CORNER DISPLAY BOOK RACK** 



BOOK CASE 3 DOOR WITH DRAWER 1200X400X2000

#### **PEDESTALS**



#### FF PEDESTAL



SIZE: 400X450X640



SIZE: 400X435X640



SIZE: 400X450X590



SIZE: 400X470X689

#### **BF PEDESTAL**



SIZE: 400X435X543



SIZE: 400X450X640



SIZE: 392X470X625



SIZE: 400X470X610





STEEL STORAGE 750 X425X715



STEEL STORAGE WITH SLIDING DOOR 900X425X740



STEEL STORAGE WITH D-HANDLE 750X425X715



STEEL STORAGE WITH SPL HANDLE 750X425X740



STEEL STORAGE STACKABLE 750X425X1980





STEEL STORAGE PRELAM DOOR 900X450X715



STEEL STORAGE WITH NUM LOCK 750X450X740



STEEL STORAGE WITH PRELAM DOOR 900X450X1200



STEEL STORAGE WITH PRELAM DOOR 1200X450X1200



STEEL STORAGE STACKABLE WITH PRELAM DOOR 900X 425X1980





STEEL STORAGE WITH GLASS DOOR 900X425X715



STEEL STORAGE WITH SLIDING GLASS DOOR 900X425X715



STEEL STORAGE WITH D HANDLE 900X425X1200



STEEL STORAGE WITH GLASS DOOR 1200X425X715



STEEL STORAGE STACKABLE WITH GLASS DOOR 750X425X1980

#### **COMPACTOR**





TWO BAY COMPACTOR 960X1830X2100



ONE BAY COMPACTOR 480 X915X2100

#### **COMPACTOR**





TWO BAY COMPACTOR 960X1830X2100



TWO BAY COMPACTOR 960 X1830X2100

#### **CONFERENCE TABLES**





MODULAR CONFERENCE TABLE 15 SEATER



MODULAR CONFERENCE TABLE 12 SEATER



CONFERENCE TABLE 9 SEATER

#### **PANTRY TABLES**





PANTRY TABLE ROUND TOP Ø900



PANTRY TABLE SQUARE TOP 900X900



PANTRY TABLE ROUND TOP Ø1050



PA