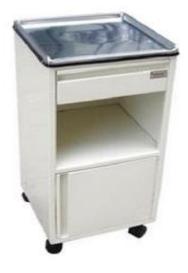

#### **HOSPITAL FURNITURE**

SEMI FOWLER BED

BEDSIDE CABINET

BEDSIDE LOCKERS

SALINE STAND

#### **HOSPITAL FURNITURE**

STOOL

**EXAMINATION COUCH** 

INSTRUMENT TROLLEY

**BED PLAIN** 