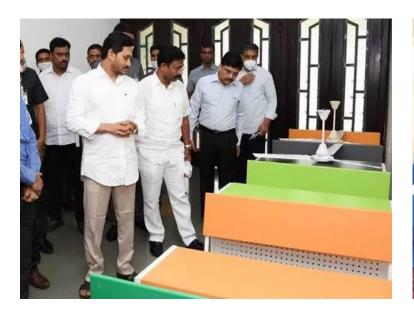

## SCHOOL DESKS SEGEMENT

SCHOOL DESK BENCH SIZE: 1200X780X757

SCHOOL DESK BENCH SIZE: 1050X900X750

SCHOOL DESK BENCH SIZE: 1350X750X800

SCHOOL DESK BENCH SIZE: 1800X730X757

SCHOOL DESK BENCH SIZE: 1800X900X750

## SCHOOL DESKS SEGEMENT

SCHOOL DESK BENCH - SIZE: 1066X900X650 Multi Colour

## SCHOOL DESKS SEGEMENT

**SCHOOL DESK BENCH Complete Steel with Welded and knock down** 

SCHOOL DESK BENCH SIZE: 1800X900X750