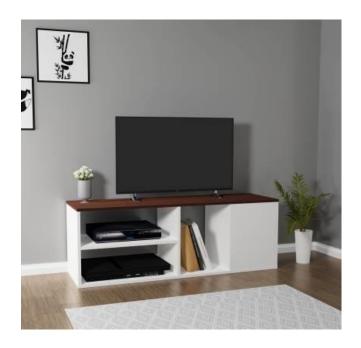

### • TV UNITS

## LIVING ROOM FURNITURE

TV UNIT 1600Wx450Dx1800H

TV UNIT 1600Wx450Dx1800H

DUPLE SHOE RACK 800Wx370Dx1300H

CENTER TABLE 900Wx500Dx400H

CENTER TABLE 900Wx550Dx400H

BRAWNY SHOE RACK 1145x360Dx1225H

DISPLAY CABINET DISPLAY CABINET