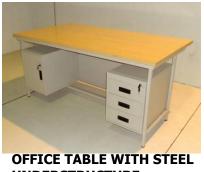

#### TABLE FREE STANDING

**OFFICE DESK LINEAR** 1500X600

**OFFICE DESK LINEAR** 2000X600

**OFFICE DESK LINEAR** 2000X600

**OFFICE L-TABLE** 1500X900

**OFFICE L-TABLE** 1500X900

**OFFICE L-TABLE** 1500X900

**OFFICE TABLE WITH STEEL UNDERSTRUCTURE** 

**UNDERSTRUCTURE** 

**OFFICE TABLE WITH STEEL UNDERSTRUCTURE** 

#### **OFFICE TABLES**

OFFICE TABLE WITH STEEL UNDERSTRUCTURE 2000X750X730

OFFICE TABLE WITH STEEL UNDERSTRUCTURE 1500X600X750

OFFICE TABLE WITH STEEL UNDERSTRUCTURE 2000X600X730

OFFICE TABLE WITH STEEL UNDERSTRUCTURE 1500X600X750