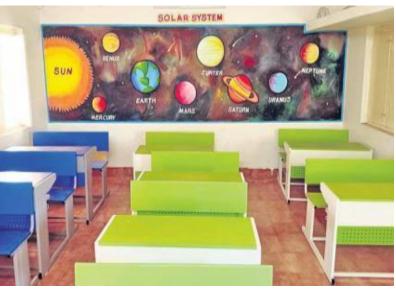

## SCHOOL DESKS SEGEMENT

SCHOOL DESK BENCH SIZE: 1200X780X757

SCHOOL DESK BENCH SIZE: 1050X900X750

SCHOOL DESK BENCH SIZE: 1350X750X800

SCHOOL DESK BENCH SIZE: 1800X730X757

SCHOOL DESK BENCH SIZE: 1800X900X750

## SCHOOL DESKS SEGEMENT

SCHOOL DESK BENCH - SIZE: 1066X900X650 Multi Colour

## SCHOOL DESKS SEGEMENT

**SCHOOL DESK BENCH Complete Steel with Welded and knock down** 

SCHOOL DESK BENCH SIZE: 1800X900X750