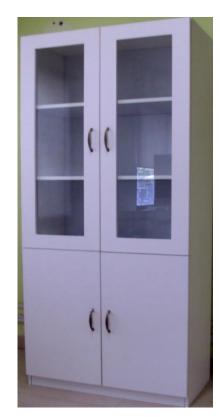

STEEL LATERAL STORAGE 500X400X1500

STEEL STORAGE STACKABLE WITH PRELAM DOOR 750X 425X1980

STEEL STORAGE STACKABLE WITH LATERAL 750X425X1980

STEEL STORAGE STACKABLE WITH GLASS DOOR 900X450X2100

**STEEL ALMIRAH** 

**STEEL GLASS DOOR ALMIRAH** 