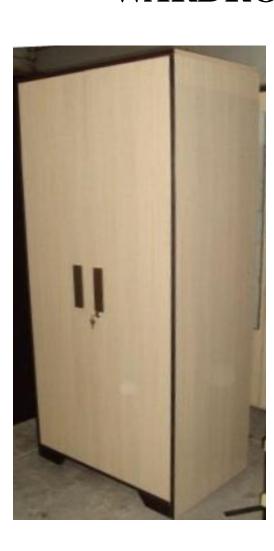

## WARDROBE

TWO DOOR WARDROBE 800Wx430Dx1825H

TWO DOOR WARDROBE 750Wx505Dx1810H