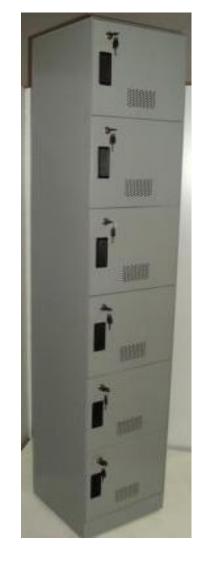

#### **LOCKERS**

STEEL LOCKER 6D 1T 400X450X1875

STEEL LOCKER 12D 3T 800X400X2100

STEEL LOCKER 32D 1050X400X1650