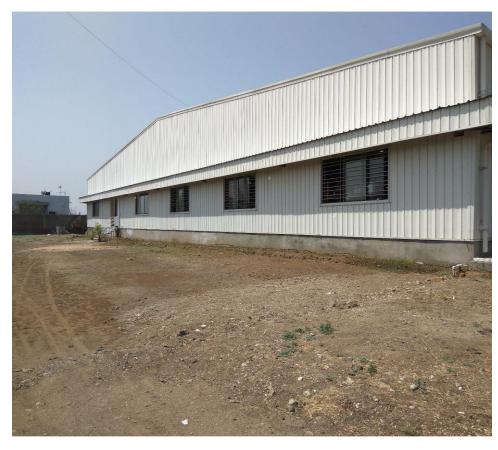

ng / processing
- Wooden / Panel Processing
- PVC membrane
- PU painting
- Powder Coating
- Press Shop
- SS & Aluminium, Metal and Wood
- Injection Moulding (80-1200 tons)
- Hard & Soft Luggage
- Press tool and Fixtures
- Moulds for injection moulding



Manufacturing Facilities At Maharashtra, Karnataka and Andhra Pradesh In India.

## **Manufacturing Space**

600,000 Sq feet

## **Manufacturing Locations**

- Nashik & Nagpur
- Mysuru, Karnataka
- Guntur, Andhra Predesh



## Manufacturing

### **FURNITURE:**

- STEEL FURNITURE
- WOODEN FURNITURE
- PLASTIC FURNITURE

### **TYPES OF FURNITURE:**

- HOME FURNITURE
- OFFICE FURNITURE
- CHAIRS & SEATING
- HOSTEL FURNITURE
- SHOP FITTINGS
- EDUCATIONAL FURNITURE
- DOORS AND WINDOWS
- PLASTIC CHAIRS & KID FURNITURE





## **FACTORY SETUP**







## **CERTIFICATIONS**















































### • TV UNITS













### WARDROBE & STORAGES















### WARDROBE & STORAGES















### • BAR CABINET



### **BEDROOM FURNUTURE**



**BEDROOM SET** 



**BEDROOM SET** 



**BEDROOM SET** 



**BEDROOM SET** 





**BEDROOM SET** 



**BEDROOM SET** 



**BEDROOM SET** 



**BEDROOM SET** 



## WARDROBE





FOUR DOOR WARDROBE 1800Wx550Dx1960H



THREE DOOR WARDROBE 1200Wx470Dx1830H

## WARDROBE





THREE DOOR WARDROBE 1070Wx490Dx1810H



TWO DOOR WARDROBE 740Wx490Dx1810H



THREE DOOR WARDROBE 1350Wx530Dx1985H

## WARDROBE







TWO DOOR WARDROBE 800Wx430Dx1825H



TWO DOOR WARDROBE 750Wx505Dx1810H



## KITCHEN FACIA / SHUTTERS



L-TYPE KITCHEN TROLLEY WITH CROCKERY UNIT



L-TYPE KITCHEN