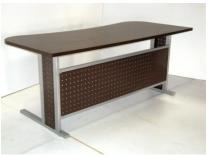

#### **OFFICE TABLES**

OFFICE TABLE WITH STEEL UNDERSTRUCTURE 2000X750X730

OFFICE TABLE WITH STEEL UNDERSTRUCTURE 1500X600X750

OFFICE TABLE WITH STEEL UNDERSTRUCTURE 2000X600X730

OFFICE TABLE WITH STEEL UNDERSTRUCTURE 1500X600X750