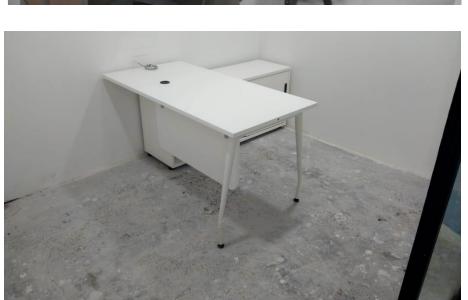

#### TABLE FREE STANDING

**OFFICE DESK LINEAR** 1500X600

**OFFICE DESK LINEAR** 2000X600

**OFFICE DESK LINEAR** 2000X600

**OFFICE L-TABLE** 1500X900

**OFFICE L-TABLE** 1500X900

**OFFICE L-TABLE** 1500X900

**OFFICE TABLE WITH STEEL UNDERSTRUCTURE** 

#### **OFFICE TABLES**

OFFICE TABLE WITH STEEL UNDERSTRUCTURE 2000X750X730

OFFICE TABLE WITH STEEL UNDERSTRUCTURE 1500X600X750

OFFICE TABLE WITH STEEL UNDERSTRUCTURE 2000X600X730

OFFICE TABLE WITH STEEL UNDERSTRUCTURE 1500X600X750