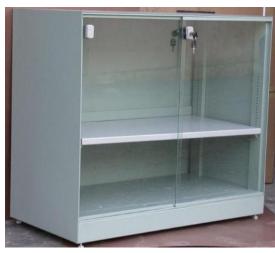

STEEL STORAGE 750 X425X715

STEEL STORAGE WITH SLIDING DOOR 900X425X740

STEEL STORAGE WITH GLASS DOOR 900X425X715

STEEL STORAGE WITH D-HANDLE 750X425X715

STEEL STORAGE WITH SPL HANDLE 750X425X900

STEEL STORAGE WITH D HANDLE 900X425X1200

STEEL STORAGE STACKABLE WITH PRELAM DOOR 900X 425X1980

STEEL STORAGE WITH GLASS DOOR 900X425X715

STEEL STORAGE WITH SLIDING GLASS DOOR 900X425X715

STEEL STORAGE WITH D HANDLE 900X425X1200

STEEL STORAGE WITH GLASS DOOR 1200X425X715