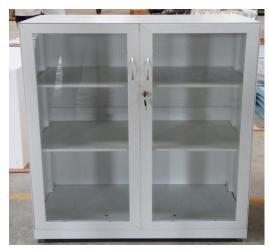

STEEL STORAGE 750 X425X715

STEEL STORAGE WITH SLIDING DOOR 900X425X740

STEEL STORAGE WITH GLASS DOOR 900X425X715

STEEL STORAGE WITH D-HANDLE 750X425X715

STEEL STORAGE WITH SPL HANDLE 750X425X900

STEEL STORAGE WITH D HANDLE 900X425X1200

STEEL STORAGE STACKABLE WITH PRELAM DOOR 900X 425X1980

STEEL STORAGE WITH GLASS DOOR 900X425X715

STEEL STORAGE WITH SLIDING GLASS DOOR 900X425X715

STEEL STORAGE WITH D HANDLE 900X425X1200

STEEL STORAGE WITH GLASS DOOR 1200X425X715