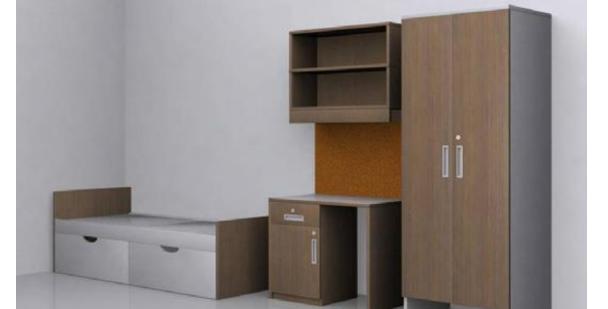

### **BEDROOM FURNUTURE**

**BEDROOM SET** 

**BEDROOM SET** 

**BEDROOM SET** 

**BEDROOM SET** 

**BEDROOM SET** 

**BEDROOM SET** 

**BEDROOM SET** 

**BEDROOM SET** 

## WARDROBE

FOUR DOOR WARDROBE 1800Wx550Dx1960H

THREE DOOR WARDROBE 1200Wx470Dx1830H

## WARDROBE

THREE DOOR WARDROBE 1070Wx490Dx1810H

TWO DOOR WARDROBE 740Wx490Dx1810H

THREE DOOR WARDROBE 1350Wx530Dx1985H

## WARDROBE

TWO DOOR WARDROBE 800Wx430Dx1825H

TWO DOOR WARDROBE 750Wx505Dx1810H