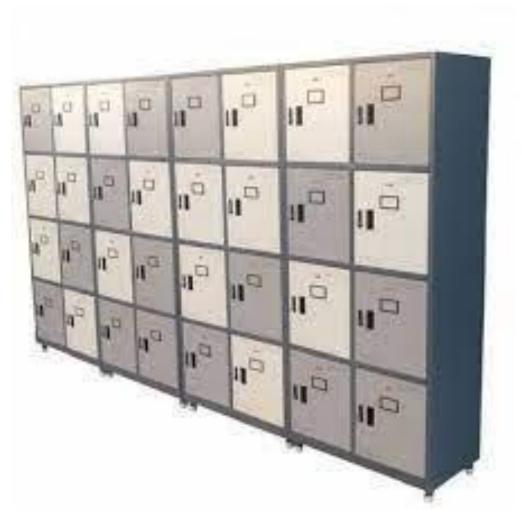

#### **LOCKERS**

STEEL LOCKER 6D 1T 400X450X1875

STEEL LOCKER 12D 3T 800X400X2100

STEEL LOCKER 32D 1050X400X1650