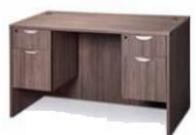

#### TABLE FREE STANDING

**OFFICE DESK LINEAR** 1500X600

**OFFICE DESK LINEAR** 2000X600

**OFFICE DESK LINEAR** 2000X600

**OFFICE L-TABLE** 1500X900

**OFFICE L-TABLE** 1500X900

**OFFICE L-TABLE** 1500X900

**OFFICE TABLE WITH STEEL UNDERSTRUCTURE** 