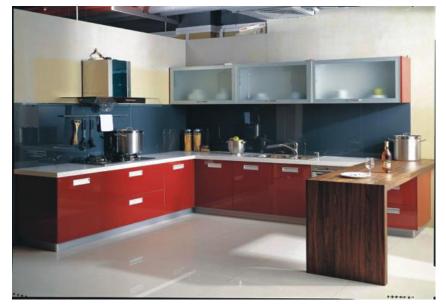

## KITCHEN FACIA / SHUTTERS

L-TYPE KITCHEN TROLLEY WITH CROCKERY UNIT

L-TYPE KITCHEN TROLLEY WITH WALL STORAGE UNIT

STRAIGHT KITCHEN TROLLEY WITH CROCKERY UNIT

L-TYPE KITCHEN TROLLEY WITH OPEN WALL UNIT