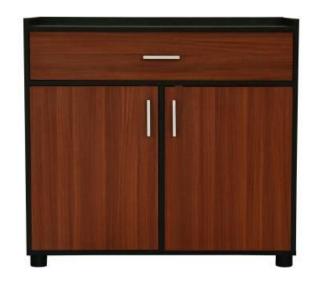

Hard & Soft Luggage
- Press tool and Fixtures
- Moulds for injection moulding



Manufacturing Facilities At Maharashtra, Karnataka and Andhra Pradesh In India.

## **Manufacturing Space**

600,000 Sq feet

## **Manufacturing Locations**

- Nashik & Nagpur
- Mysuru, Karnataka
- Guntur, Andhra Predesh



## Manufacturing

### **FURNITURE:**

- STEEL FURNITURE
- WOODEN FURNITURE
- PLASTIC FURNITURE

### **TYPES OF FURNITURE:**

- HOME FURNITURE
- OFFICE FURNITURE
- CHAIRS & SEATING
- HOSTEL FURNITURE
- SHOP FITTINGS
- EDUCATIONAL FURNITURE
- DOORS AND WINDOWS
- PLASTIC CHAIRS & KID FURNITURE





## **FACTORY SETUP**







## **CERTIFICATIONS**















































### • TV UNITS













### WARDROBE & STORAGES















### WARDROBE & STORAGES















### • BAR CABINET



### **BEDROOM FURNUTURE**



**BEDROOM SET** 



**BEDROOM SET** 



**BEDROOM SET** 



**BEDROOM SET** 





**BEDROOM SET** 



**BEDROOM SET** 



**BEDROOM SET** 



**BEDROOM SET** 



## WARDROBE





FOUR DOOR WARDROBE 1800Wx550Dx1960H



THREE DOOR WARDROBE 1200Wx470Dx1830H

## WARDROBE





THREE DOOR WARDROBE 1070Wx490Dx1810H



TWO DOOR WARDROBE 740Wx490Dx1810H



THREE DOOR WARDROBE 1350Wx530Dx1985H

## WARDROBE







TWO DOOR WARDROBE 800Wx430Dx1825H



TWO DOOR WARDROBE 750Wx505Dx1810H



## KITCHEN FACIA / SHUTTERS



L-TYPE KITCHEN TROLLEY WITH CROCKERY UNIT



L-TYPE KITCHEN TROLLEY WITH WALL STORAGE UNIT



STRAIGHT KITCHEN TROLLEY WITH CROCKERY UNIT



L-TYPE KITCHEN TROLLEY WITH OPEN WALL UNIT



## LIVING ROOM FURNITURE





TV UNIT 1600Wx4