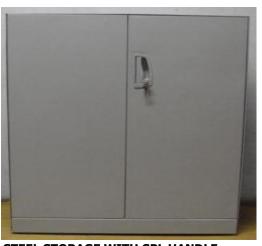

STEEL STORAGE 750 X425X715

STEEL STORAGE WITH SLIDING DOOR 900X425X740

STEEL STORAGE WITH GLASS DOOR 900X425X715

STEEL STORAGE WITH D-HANDLE 750X425X715

STEEL STORAGE WITH SPL HANDLE 750X425X900

STEEL STORAGE WITH D HANDLE 900X425X1200