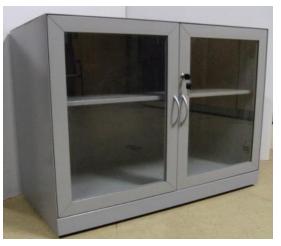

#### FF PEDESTAL



SIZE: 400X450X640



SIZE: 400X435X640



SIZE: 400X450X590



SIZE: 400X470X689

#### **BF PEDESTAL**



SIZE: 400X435X543



SIZE: 400X450X640



SIZE: 392X470X625



SIZE: 400X470X610





STEEL STORAGE 750 X425X715



STEEL STORAGE WITH SLIDING DOOR 900X425X740



STEEL STORAGE WITH D-HANDLE 750X425X715



STEEL STORAGE WITH SPL HANDLE 750X425X740



STEEL STORAGE STACKABLE 750X425X1980





STEEL STORAGE PRELAM DOOR 900X450X715



STEEL STORAGE WITH NUM LOCK 750X450X740



STEEL STORAGE WITH PRELAM DOOR 900X450X1200



STEEL STORAGE WITH PRELAM DOOR 1200X450X1200



STEEL STORAGE STACKABLE WITH PRELAM DOOR 900X 425X1980





STEEL STORAGE WITH GLASS DOOR 900X425X715



STEEL STORAGE WITH SLIDING GLASS DOOR 900X425X715



STEEL STORAGE WITH D HANDLE 900X425X1200



STEEL STORAGE WITH GLASS DOOR 1200X425X715



STEEL STORAGE STACKABLE WITH GLASS DOOR 750X425X1980

#### **COMPACTOR**





TWO BAY COMPACTOR 960X1830X2100



ONE BAY COMPACTOR 480 X915X2100

#### **COMPACTOR**





TWO BAY COMPACTOR 960X1830X2100



TWO BAY COMPACTOR 960 X1830X2100

#### **CONFERENCE TABLES**





MODULAR CONFERENCE TABLE 15 SEATER



MODULAR CONFERENCE TABLE 12 SEATER



CONFERENCE TABLE 9 SEATER

#### **PANTRY TABLES**





PANTRY TABLE ROUND TOP Ø900



PANTRY TABLE SQUARE TOP 900X900



PANTRY TABLE ROUND TOP Ø1050



PANTRY TABLE ROUND Ø1200

#### **EXECUTIVE TABLES**





**EXECUTIVE TABLE 1600X600X750 WT BACK STORAGE** 



**2000X750X750 WT SIDE TABLE** 



**EXECUTIVE TABLE** 1500X600X750 WT SIDE& BACK STORAGE



**EXECUTIVE TABLE 2000X600X750 WT SIDE TABLE**