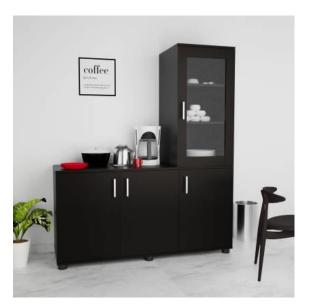

- Injection Moulding (80-1200 tons)
- Hard & Soft Luggage
- Press tool and Fixtures
- Moulds for injection moulding



Manufacturing Facilities At Maharashtra, Karnataka and Andhra Pradesh In India.

## **Manufacturing Space**

600,000 Sq feet

## **Manufacturing Locations**

- Nashik & Nagpur
- Mysuru, Karnataka
- Guntur, Andhra Predesh



## Manufacturing

### **FURNITURE:**

- STEEL FURNITURE
- WOODEN FURNITURE
- PLASTIC FURNITURE

### **TYPES OF FURNITURE:**

- HOME FURNITURE
- OFFICE FURNITURE
- CHAIRS & SEATING
- HOSTEL FURNITURE
- SHOP FITTINGS
- EDUCATIONAL FURNITURE
- DOORS AND WINDOWS
- PLASTIC CHAIRS & KID FURNITURE





## **FACTORY SETUP**







## **CERTIFICATIONS**















































### • TV UNITS













### WARDROBE & STORAGES















### WARDROBE & STORAGES















### • BAR CABINET



### **BEDROOM FURNUTURE**



**BEDROOM SET** 



**BEDROOM SET** 



**BEDROOM SET** 



**BEDROOM SET** 





**BEDROOM SET** 



**BEDROOM SET** 



**BEDROOM SET** 



**BEDROOM SET** 



## WARDROBE





FOUR DOOR WARDROBE 1800Wx550Dx1960H



THREE DOOR WARDROBE 1200Wx470Dx1830H

## WARDROBE





THREE DOOR WARDROBE 1070Wx490Dx1810H



TWO DOOR WARDROBE 740Wx490Dx1810H



THREE DOOR WARDROBE 1350Wx530Dx1985H

## WARDROBE







TWO DOOR WARDROBE 800Wx430Dx1825H



TWO DOOR WARDROBE 750Wx505Dx1810H



## KITCHEN FACIA / SHUTTERS



L-TYPE KITCHEN TROLLEY WITH CROCKERY UNIT



L-TYPE KITCHEN TROLLEY WITH WALL STORAGE UNIT



STRAIGHT KITCHEN TROLLEY WITH CROCKERY UNIT



L-TYPE KITCHEN TROLLEY WITH OPEN WALL UNIT



## LIVIN