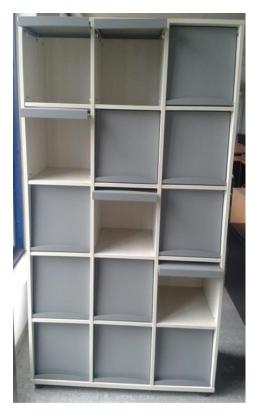

#### LIBRARY AND BOOK RACKS

BOOK RACK WITH SHUTTER 1200X450X2100

BOOK CASE 800X400X2000

DISPLAY BOOK RACK 1000X500X2000

DISPLAY BOOK RACK 900X400X2100

#### LIBRARY AND BOOK RACKS

**CORNER DISPLAY BOOK RACK** 

BOOK CASE 3 DOOR WITH DRAWER 1200X400X2000