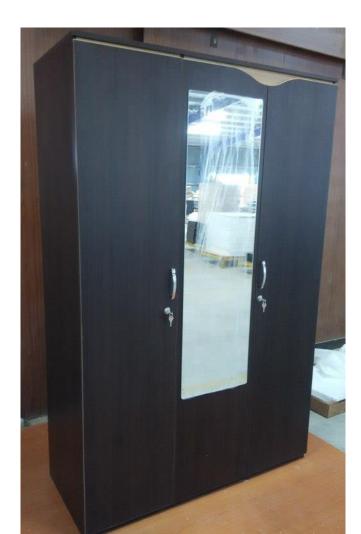

### WARDROBE & STORAGES

## WARDROBE

FOUR DOOR WARDROBE 1800Wx550Dx1960H

THREE DOOR WARDROBE 1200Wx470Dx1830H

## WARDROBE

THREE DOOR WARDROBE 1070Wx490Dx1810H

TWO DOOR WARDROBE 740Wx490Dx1810H

THREE DOOR WARDROBE 1350Wx530Dx1985H

## WARDROBE

TWO DOOR WARDROBE 800Wx430Dx1825H

TWO DOOR WARDROBE 750Wx505Dx1810H