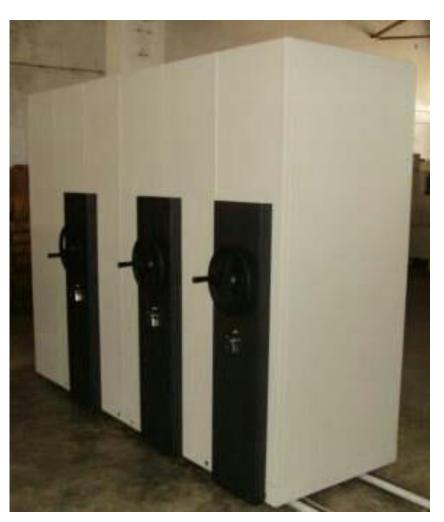

#### **COMPACTOR**

TWO BAY COMPACTOR 960X1830X2100

ONE BAY COMPACTOR 480 X915X2100

#### **COMPACTOR**

TWO BAY COMPACTOR 960X1830X2100

TWO BAY COMPACTOR 960 X1830X2100