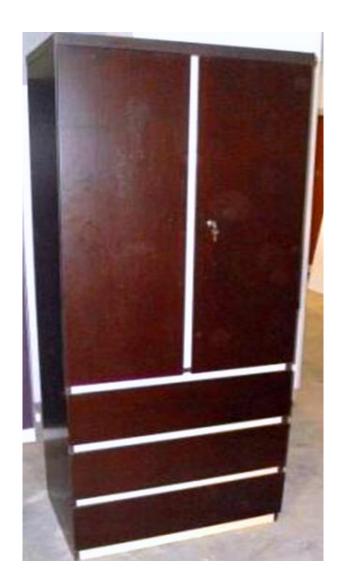

## WARDROBE

FOUR DOOR WARDROBE 1800Wx550Dx1960H

THREE DOOR WARDROBE 1200Wx470Dx1830H

## WARDROBE

THREE DOOR WARDROBE 1070Wx490Dx1810H

TWO DOOR WARDROBE 740Wx490Dx1810H

THREE DOOR WARDROBE 1350Wx530Dx1985H

## WARDROBE

TWO DOOR WARDROBE 800Wx430Dx1825H

TWO DOOR WARDROBE 750Wx505Dx1810H