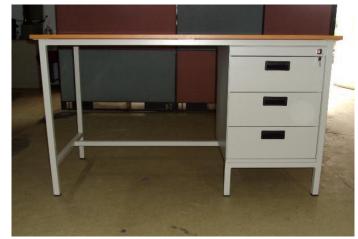

#### **OFFICE TABLES**

OFFICE TABLE WITH STEEL UNDERSTRUCTURE 2000X750X730

OFFICE TABLE WITH STEEL UNDERSTRUCTURE 1500X600X750

OFFICE TABLE WITH STEEL UNDERSTRUCTURE 2000X600X730

OFFICE TABLE WITH STEEL UNDERSTRUCTURE 1500X600X750