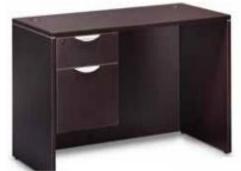

#### TABLE FREE STANDING

**OFFICE DESK LINEAR** 1500X600

**OFFICE DESK LINEAR** 2000X600

**OFFICE DESK LINEAR** 2000X600

**OFFICE L-TABLE** 1500X900

**OFFICE L-TABLE** 1500X900

**OFFICE L-TABLE** 1500X900

**OFFICE TABLE WITH STEEL UNDERSTRUCTURE** 