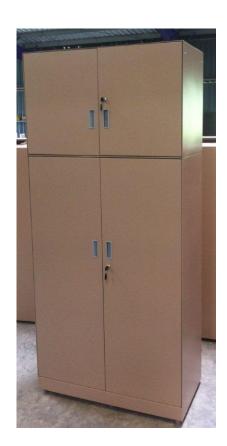

STEEL STORAGE 750 X425X715

STEEL STORAGE WITH SLIDING DOOR 900X425X740

STEEL STORAGE WITH GLASS DOOR 900X425X715

STEEL STORAGE WITH D-HANDLE 750X425X715

STEEL STORAGE WITH SPL HANDLE 750X425X900

STEEL STORAGE WITH D HANDLE 900X425X1200

STEEL LATERAL STORAGE 500X400X1500

STEEL STORAGE STACKABLE WITH PRELAM DOOR 750X 425X1980

STEEL STORAGE STACKABLE WITH LATERAL 750X425X1980

STEEL STORAGE STACKABLE WITH GLASS DOOR 900X450X2100

**STEEL ALMIRAH** 