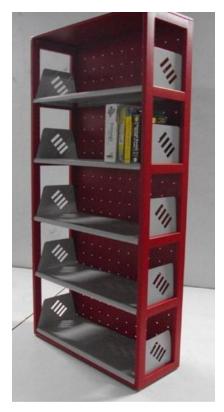

#### LIBRARY AND BOOK RACKS

BOOK RACK WITH SHUTTER 1200X450X2100

BOOK CASE 800X400X2000

DISPLAY BOOK RACK 1000X500X2000

DISPLAY BOOK RACK 900X400X2100

#### LIBRARY AND BOOK RACKS

**CORNER DISPLAY BOOK RACK** 

BOOK CASE 3 DOOR WITH DRAWER 1200X400X2000