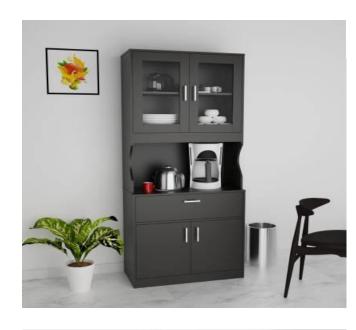

s)
- Hard & Soft Luggage
- Press tool and Fixtures
- Moulds for injection moulding



Manufacturing Facilities At Maharashtra, Karnataka and Andhra Pradesh In India.

## **Manufacturing Space**

600,000 Sq feet

## **Manufacturing Locations**

- Nashik & Nagpur
- Mysuru, Karnataka
- Guntur, Andhra Predesh



## Manufacturing

### **FURNITURE:**

- STEEL FURNITURE
- WOODEN FURNITURE
- PLASTIC FURNITURE

### **TYPES OF FURNITURE:**

- HOME FURNITURE
- OFFICE FURNITURE
- CHAIRS & SEATING
- HOSTEL FURNITURE
- SHOP FITTINGS
- EDUCATIONAL FURNITURE
- DOORS AND WINDOWS
- PLASTIC CHAIRS & KID FURNITURE





## **FACTORY SETUP**







## **CERTIFICATIONS**















































### • TV UNITS













### WARDROBE & STORAGES















### WARDROBE & STORAGES















### • BAR CABINET



### **BEDROOM FURNUTURE**



**BEDROOM SET** 



**BEDROOM SET** 



**BEDROOM SET** 



**BEDROOM SET** 





**BEDROOM SET** 



**BEDROOM SET** 



**BEDROOM SET** 



**BEDROOM SET** 



## WARDROBE





FOUR DOOR WARDROBE 1800Wx550Dx1960H



THREE DOOR WARDROBE 1200Wx470Dx1830H

## WARDROBE





THREE DOOR WARDROBE 1070Wx490Dx1810H



TWO DOOR WARDROBE 740Wx490Dx1810H



THREE DOOR WARDROBE 1350Wx530Dx1985H

## WARDROBE







TWO DOOR WARDROBE 800Wx430Dx1825H



TWO DOOR WARDROBE 750Wx505Dx1810H



## KITCHEN FACIA / SHUTTERS



L-TYPE KITCHEN TROLLEY WITH CROCKERY UNIT



L-TYPE KITCHEN TROLLEY WITH WALL STORAGE UNIT



STRAIGHT KITCHEN TROLLEY WITH CROCKERY UNIT



L-TYPE KITCHEN TROLLEY WITH OPEN WALL UNIT



## LIVING ROOM FURNITURE





TV UNIT 160