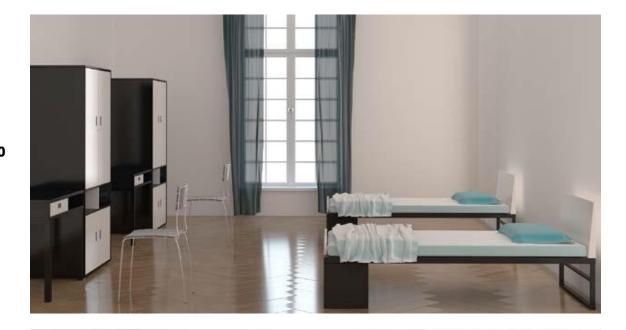

#### **HOSTEL FURNITURES**

BUNK BED TWO TIER 1800X900X1850

BUNK BED TWO TIER 1800X900X1800

BUNK BED TWO TIER 2000X900X1800

HOSTEL FURNITURE SET BED-2000X750X450 WAEDROBE-800X400X1820

BUNK BED 2000X900X450

#### **HOSTEL FURNITURES**

ZENITH

HOSTEL FURNITURE SET BED-1800X900X650 WAEDROBE-900X600X1750

HOSTEL FURNITURE SET BED-2000X900X450 WAEDROBE-900X450X1800