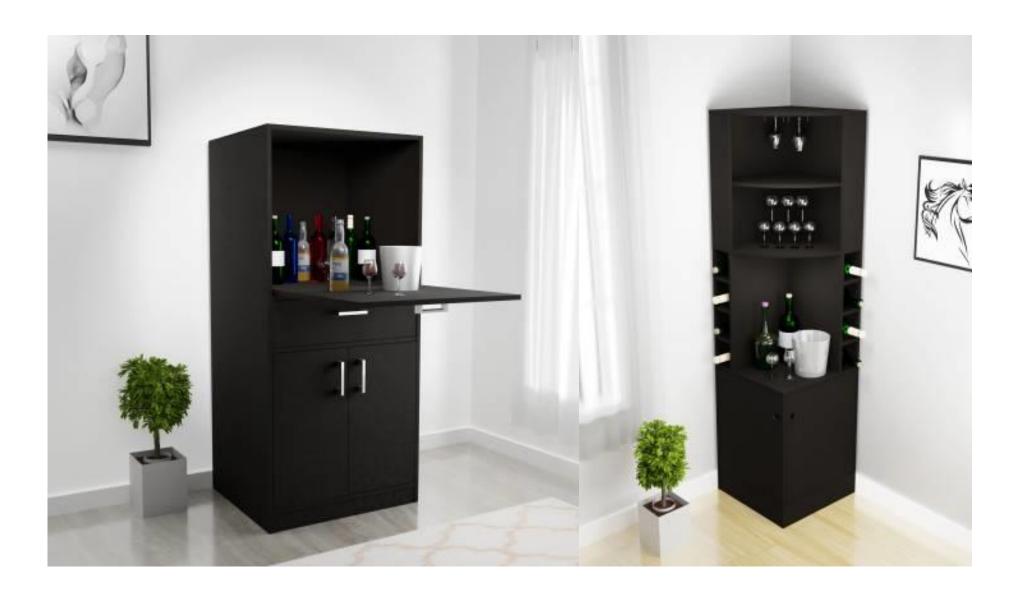

ess tool and Fixtures
- Moulds for injection moulding



Manufacturing Facilities At Maharashtra, Karnataka and Andhra Pradesh In India.

## **Manufacturing Space**

600,000 Sq feet

## **Manufacturing Locations**

- Nashik & Nagpur
- Mysuru, Karnataka
- Guntur, Andhra Predesh



## Manufacturing

### **FURNITURE:**

- STEEL FURNITURE
- WOODEN FURNITURE
- PLASTIC FURNITURE

### **TYPES OF FURNITURE:**

- HOME FURNITURE
- OFFICE FURNITURE
- CHAIRS & SEATING
- HOSTEL FURNITURE
- SHOP FITTINGS
- EDUCATIONAL FURNITURE
- DOORS AND WINDOWS
- PLASTIC CHAIRS & KID FURNITURE





## **FACTORY SETUP**







## **CERTIFICATIONS**















































### • TV UNITS













### WARDROBE & STORAGES















### WARDROBE & STORAGES















### • BAR CABINET



### **BEDROOM FURNUTURE**



**BEDROOM SET** 



**BEDROOM SET** 



**BEDROOM SET** 



**BEDROOM SET** 





**BEDROOM SET** 



**BEDROOM SET** 



**BEDROOM SET** 



**BEDROOM SET** 



## WARDROBE





FOUR DOOR WARDROBE 1800Wx550Dx1960H



THREE DOOR WARDROBE 1200Wx470Dx1830H

## WARDROBE





THREE DOOR WARDROBE 1070Wx490Dx1810H



TWO DOOR WARDROBE 740Wx490Dx1810H



THREE DOOR WARDROBE 1350Wx530Dx1985H

## WARDROBE







TWO DOOR WARDROBE 800Wx430Dx1825H



TWO DOOR WARDROBE 750Wx505Dx1810H



## KITCHEN FACIA / SHUTTERS



L-TYPE KITCHEN TROLLEY WITH CROCKERY UNIT



L-TYPE KITCHEN TROLLEY WITH WALL STORAGE UNIT



STRAIGHT KITCHEN TROLLEY WITH CROCKERY UNIT



L-TYPE KITCHEN TROLLEY WITH OPEN WALL UNIT



## LIVING ROOM FURNITURE





TV UNIT 1600Wx450Dx1800H



TV UNIT 1600