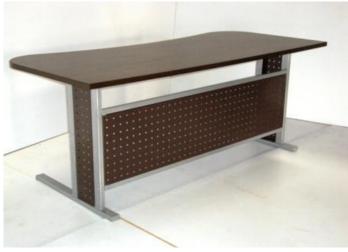

#### **OFFICE TABLES**

OFFICE TABLE WITH STEEL UNDERSTRUCTURE 2000X750X730

OFFICE TABLE WITH STEEL UNDERSTRUCTURE 1500X600X750

OFFICE TABLE WITH STEEL UNDERSTRUCTURE 2000X600X730

OFFICE TABLE WITH STEEL UNDERSTRUCTURE 1500X600X750