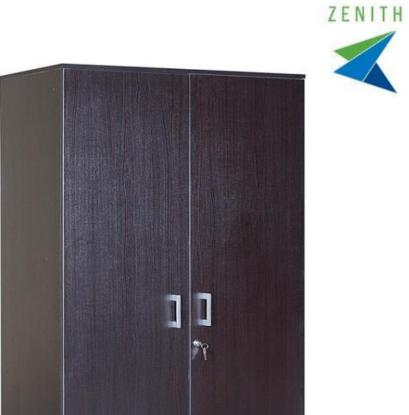

## WARDROBE

FOUR DOOR WARDROBE 1800Wx550Dx1960H

THREE DOOR WARDROBE 1200Wx470Dx1830H

## WARDROBE

THREE DOOR WARDROBE 1070Wx490Dx1810H

TWO DOOR WARDROBE 740Wx490Dx1810H

THREE DOOR WARDROBE 1350Wx530Dx1985H

## WARDROBE

TWO DOOR WARDROBE 800Wx430Dx1825H

TWO DOOR WARDROBE 750Wx505Dx1810H