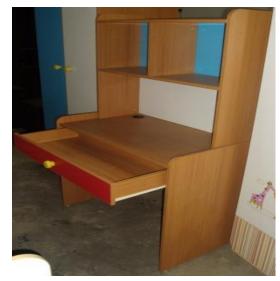

## CHILDREN ROOM FURNITURE

**CHILDREN ROOM FURNITURE** 

STUDY TABLE WITH STORAGE

STUDY TABLE WITH STORAGE 1200Wx550Dx1785H

STUDY TABLE WITH STORAGE 1200Wx500Dx1800H

STUDY TABLE WITH STORAGE 800Wx450Dx1800H