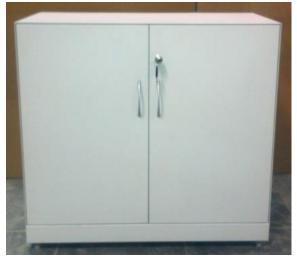

STEEL STORAGE 750 X425X715

STEEL STORAGE WITH SLIDING DOOR 900X425X740

STEEL STORAGE WITH GLASS DOOR 900X425X715

STEEL STORAGE WITH D-HANDLE 750X425X715

STEEL STORAGE WITH SPL HANDLE 750X425X900

STEEL STORAGE WITH D HANDLE 900X425X1200