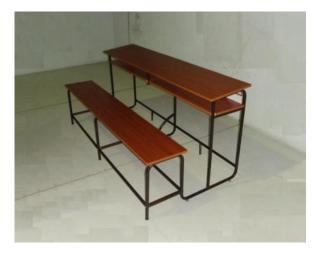

## SCHOOL DESKS SEGEMENT

SCHOOL DESK BENCH SIZE: 1200X780X757

SCHOOL DESK BENCH SIZE: 1050X900X750

SCHOOL DESK BENCH SIZE: 1350X750X800

SCHOOL DESK BENCH SIZE: 1800X730X757

SCHOOL DESK BENCH SIZE: 1800X900X750