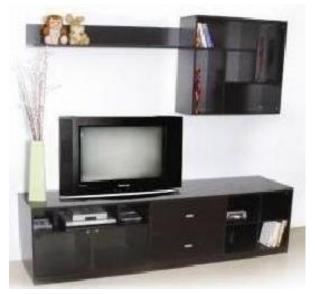

### • TV UNITS

## LIVING ROOM FURNITURE

TV UNIT 1600Wx450Dx1800H

TV UNIT 1600Wx450Dx1800H

DUPLE SHOE RACK 800Wx370Dx1300H

CENTER TABLE 900Wx500Dx400H

CENTER TABLE 900Wx550Dx400H

BRAWNY SHOE RACK 1145x360Dx1225H

DISPLAY CABINET DISPLAY CABINET