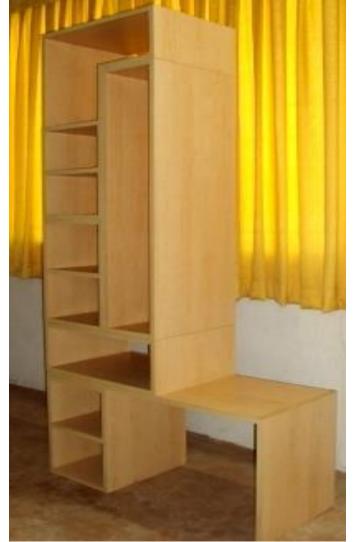

## CHILDREN ROOM FURNITURE

**CHILDREN ROOM FURNITURE** 

STUDY TABLE WITH STORAGE

STUDY TABLE WITH STORAGE 1200Wx550Dx1785H

STUDY TABLE WITH STORAGE 1200Wx500Dx1800H

STUDY TABLE WITH STORAGE 800Wx450Dx1800H