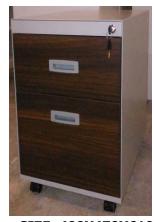

#### FF PEDESTAL

SIZE: 400X450X640

SIZE: 400X435X640

SIZE: 400X450X590

SIZE: 400X470X689

#### **BF PEDESTAL**

SIZE: 400X435X543

SIZE: 400X450X640

SIZE: 392X470X625

SIZE: 400X470X610

STEEL STORAGE 750 X425X715

STEEL STORAGE WITH SLIDING DOOR 900X425X740

STEEL STORAGE WITH D-HANDLE 750X425X715