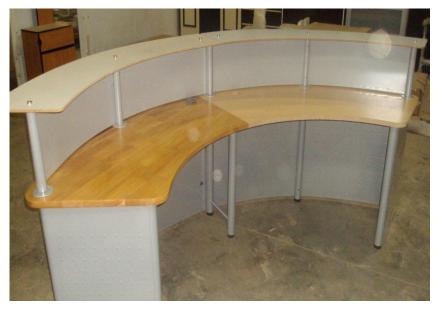

#### **RECEPTION TABLES**

RECEPTION TABLE STRAIGHT 2000X600X1200

RECEPTION TABLE SEMICIRCULAR 1680X510X1200