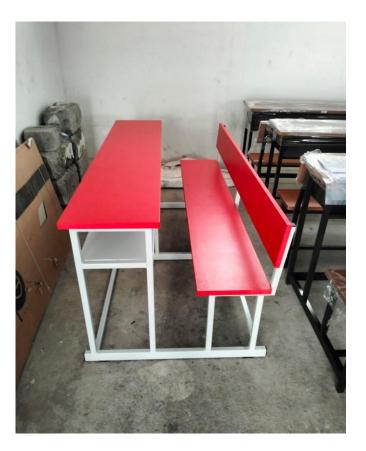

## SCHOOL DESKS SEGEMENT

SCHOOL DESK BENCH SIZE: 1200X780X757

SCHOOL DESK BENCH SIZE: 1050X900X750

SCHOOL DESK BENCH SIZE: 1350X750X800

SCHOOL DESK BENCH SIZE: 1800X730X757

SCHOOL DESK BENCH SIZE: 1800X900X750

## SCHOOL DESKS SEGEMENT

SCHOOL DESK BENCH - SIZE: 1066X900X650 Multi Colour

## SCHOOL DESKS SEGEMENT

**SCHOOL DESK BENCH Complete Steel with Welded and knock down** 

SCHOOL DESK BENCH SIZE: 1800X900X750