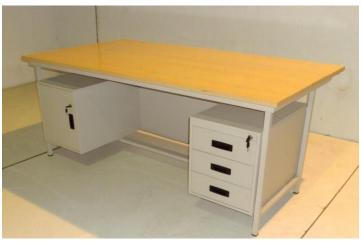

#### TABLE FREE STANDING

**OFFICE DESK LINEAR** 1500X600

**OFFICE DESK LINEAR** 2000X600

**OFFICE DESK LINEAR** 2000X600

**OFFICE L-TABLE** 1500X900

**OFFICE L-TABLE** 1500X900

**OFFICE L-TABLE** 1500X900

**OFFICE TABLE WITH STEEL UNDERSTRUCTURE** 