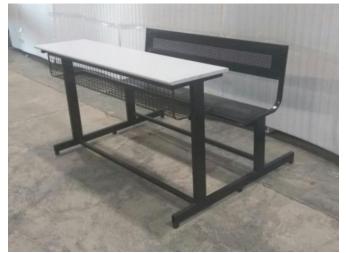

## SCHOOL DESKS SEGEMENT

SCHOOL DESK BENCH SIZE: 1200X780X757

SCHOOL DESK BENCH SIZE: 1050X900X750

SCHOOL DESK BENCH SIZE: 1350X750X800

SCHOOL DESK BENCH SIZE: 1800X730X757

SCHOOL DESK BENCH SIZE: 1800X900X750