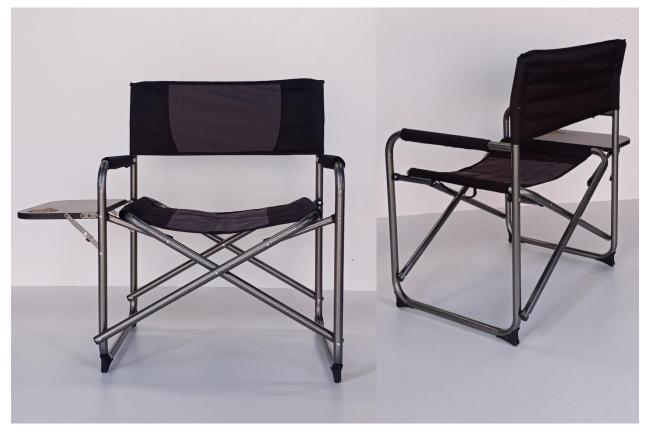

#### **PANTRY TABLES**





PANTRY TABLE ROUND TOP Ø900



PANTRY TABLE SQUARE TOP 900X900



PANTRY TABLE ROUND TOP Ø1050



PANTRY TABLE ROUND Ø1200

#### **EXECUTIVE TABLES**





**EXECUTIVE TABLE 1600X600X750 WT BACK STORAGE** 



**2000X750X750 WT SIDE TABLE** 



**EXECUTIVE TABLE** 1500X600X750 WT SIDE& BACK STORAGE



**EXECUTIVE TABLE 2000X600X750 WT SIDE TABLE** 

#### **COFFEE TABLES**





COFFEE TABLE

**COFFEE TABLE 900X550X480** 



COFFEE TABLE CUM 1000X60000X450



**COFFEE TABLE** 900X500X450

#### **RECEPTION TABLES**





RECEPTION TABLE STRAIGHT 2000X600X1200



RECEPTION TABLE SEMICIRCULAR 1680X510X1200

# **TABLES**







## **TABLES**















## **SEATING SOLUTIONS**



- VISITOR CHAIR
- TRAINING CHAIR
- PUBLIC SEATING

## **OVERSIZED DIRECTOR CHAIR**







#### **VISITOR CHAIR**









**NEST CHAIR** 



T CHAIR





## TRAINING CHAIR









#### **PUBLIC SEATING**















**KIDS CHAIR** 



# LUGGAGE HARD-SOFT



## Products: Soft Side Spinner Luggage









#### **Products: Soft Side Wheel. Duffels**









## **Products: Soft Side Overnighters**







## Products: Hard Luggage









## Products: Backpack and School Bag









#### Registered Office:

Zenith Metaplast (P) Limited F 18, MIDC, Satpur, Nasik - 7 Maharashtra, India.

Head Office # 406, 4<sup>th</sup> Floor, LBS Road, Bhandup (E), Mumbai - 78



# Thank you

Possible here