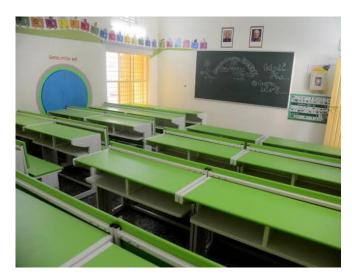

## SCHOOL DESKS SEGEMENT

SCHOOL DESK BENCH SIZE: 1200X780X757

SCHOOL DESK BENCH SIZE: 1050X900X750

SCHOOL DESK BENCH SIZE: 1350X750X800

SCHOOL DESK BENCH SIZE: 1800X730X757

SCHOOL DESK BENCH SIZE: 1800X900X750

## SCHOOL DESKS SEGEMENT

SCHOOL DESK BENCH - SIZE: 1066X900X650 Multi Colour

## SCHOOL DESKS SEGEMENT

**SCHOOL DESK BENCH Complete Steel with Welded and knock down** 

SCHOOL DESK BENCH SIZE: 1800X900X750