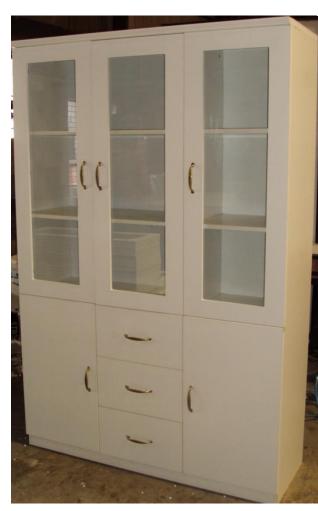

STEEL STORAGE 750 X425X715

STEEL STORAGE WITH SLIDING DOOR 900X425X740

STEEL STORAGE WITH GLASS DOOR 900X425X715

STEEL STORAGE WITH D-HANDLE 750X425X715

STEEL STORAGE WITH SPL HANDLE 750X425X900

STEEL STORAGE WITH D HANDLE 900X425X1200

STEEL LATERAL STORAGE 500X400X1500

STEEL STORAGE STACKABLE WITH PRELAM DOOR 750X 425X1980

STEEL STORAGE STACKABLE WITH LATERAL 750X425X1980

STEEL STORAGE STACKABLE WITH GLASS DOOR 900X450X2100

**STEEL ALMIRAH** 