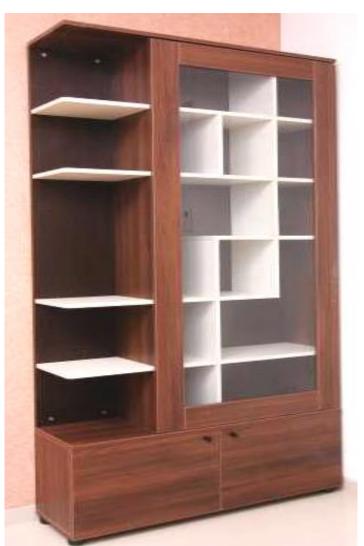

#### LIBRARY AND BOOK RACKS

BOOK RACK WITH SHUTTER 1200X450X2100

BOOK CASE 800X400X2000

DISPLAY BOOK RACK 1000X500X2000

DISPLAY BOOK RACK 900X400X2100

#### LIBRARY AND BOOK RACKS

**CORNER DISPLAY BOOK RACK** 

BOOK CASE 3 DOOR WITH DRAWER 1200X400X2000