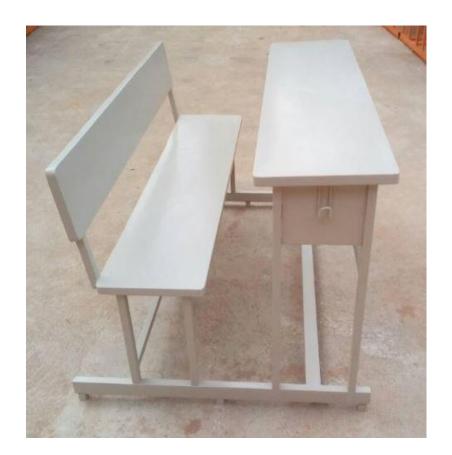

## SCHOOL DESKS SEGEMENT

SCHOOL DESK BENCH SIZE: 1200X780X757

SCHOOL DESK BENCH SIZE: 1050X900X750

SCHOOL DESK BENCH SIZE: 1350X750X800

SCHOOL DESK BENCH SIZE: 1800X730X757

SCHOOL DESK BENCH SIZE: 1800X900X750

## SCHOOL DESKS SEGEMENT

SCHOOL DESK BENCH - SIZE: 1066X900X650 Multi Colour

## SCHOOL DESKS SEGEMENT

**SCHOOL DESK BENCH Complete Steel with Welded and knock down** 

SCHOOL DESK BENCH SIZE: 1800X900X750