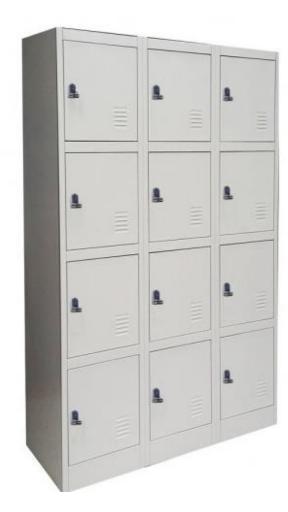

#### **LOCKERS**

STEEL LOCKER 6D 1T 400X450X1875

STEEL LOCKER 12D 3T 800X400X2100

STEEL LOCKER 32D 1050X400X1650