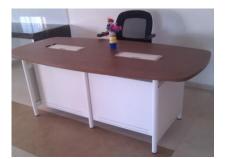

#### **RECEPTION TABLES**

RECEPTION TABLE STRAIGHT 2000X600X1200

RECEPTION TABLE SEMICIRCULAR 1680X510X1200