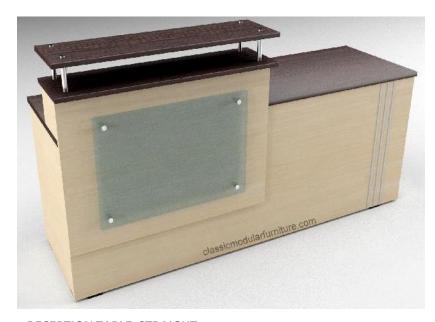

#### **RECEPTION TABLES**

RECEPTION TABLE STRAIGHT 2000X600X1200

RECEPTION TABLE SEMICIRCULAR 1680X510X1200