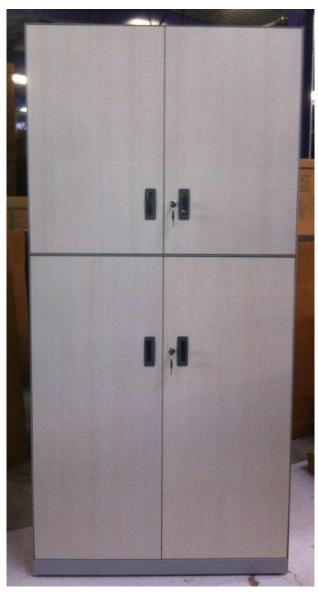

STEEL LATERAL STORAGE 500X400X1500

STEEL STORAGE STACKABLE WITH PRELAM DOOR 750X 425X1980

STEEL STORAGE STACKABLE WITH LATERAL 750X425X1980

STEEL STORAGE STACKABLE WITH GLASS DOOR 900X450X2100

**STEEL ALMIRAH** 

**STEEL GLASS DOOR ALMIRAH** 