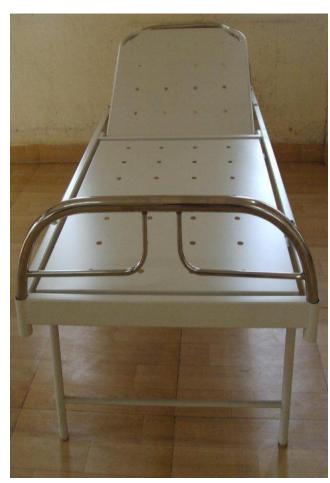

#### **HOSPITAL FURNITURE**

SEMI FOWLER BED

BEDSIDE CABINET

BEDSIDE LOCKERS

SALINE STAND

#### **HOSPITAL FURNITURE**

STOOL

**EXAMINATION COUCH** 

INSTRUMENT TROLLEY

**BED PLAIN** 