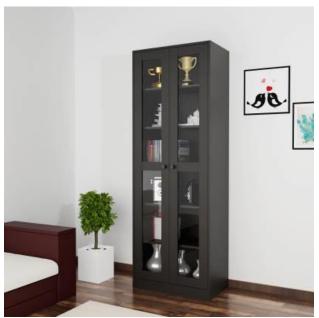

- Hard & Soft Luggage
- Press tool and Fixtures
- Moulds for injection moulding



Manufacturing Facilities At Maharashtra, Karnataka and Andhra Pradesh In India.

## **Manufacturing Space**

600,000 Sq feet

## **Manufacturing Locations**

- Nashik & Nagpur
- Mysuru, Karnataka
- Guntur, Andhra Predesh



## Manufacturing

### **FURNITURE:**

- STEEL FURNITURE
- WOODEN FURNITURE
- PLASTIC FURNITURE

### **TYPES OF FURNITURE:**

- HOME FURNITURE
- OFFICE FURNITURE
- CHAIRS & SEATING
- HOSTEL FURNITURE
- SHOP FITTINGS
- EDUCATIONAL FURNITURE
- DOORS AND WINDOWS
- PLASTIC CHAIRS & KID FURNITURE





## **FACTORY SETUP**







## **CERTIFICATIONS**















































### • TV UNITS













### WARDROBE & STORAGES















### WARDROBE & STORAGES















### • BAR CABINET



### **BEDROOM FURNUTURE**



**BEDROOM SET** 



**BEDROOM SET** 



**BEDROOM SET** 



**BEDROOM SET** 





**BEDROOM SET** 



**BEDROOM SET** 



**BEDROOM SET** 



**BEDROOM SET** 



## WARDROBE





FOUR DOOR WARDROBE 1800Wx550Dx1960H



THREE DOOR WARDROBE 1200Wx470Dx1830H

## WARDROBE





THREE DOOR WARDROBE 1070Wx490Dx1810H



TWO DOOR WARDROBE 740Wx490Dx1810H



THREE DOOR WARDROBE 1350Wx530Dx1985H

## WARDROBE







TWO DOOR WARDROBE 800Wx430Dx1825H



TWO DOOR WARDROBE 750Wx505Dx1810H



## KITCHEN FACIA / SHUTTERS



L-TYPE KITCHEN TROLLEY WITH CROCKERY UNIT



L-TYPE KITCHEN TROLLEY WITH WALL STORAGE UNIT



STRAIGHT KITCHEN TROLLEY WITH CROCKERY UNIT



L-TYPE KITCHEN TROLLEY WITH OPEN WALL UNIT



## LIVING ROOM FURNITURE





TV UNIT 1600W