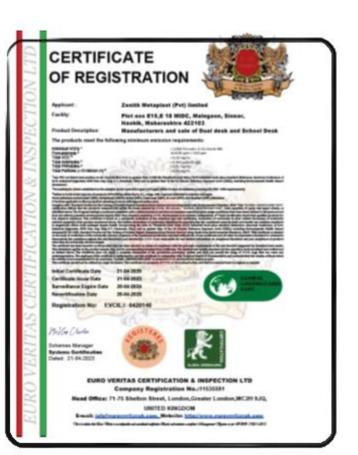

## **CERTIFICATIONS**

## SCHOOL DESKS SEGEMENT

SCHOOL DESK BENCH SIZE: 1200X780X757

SCHOOL DESK BENCH SIZE: 1050X900X750

SCHOOL DESK BENCH SIZE: 1350X750X800

SCHOOL DESK BENCH SIZE: 1800X730X757

SCHOOL DESK BENCH SIZE: 1800X900X750