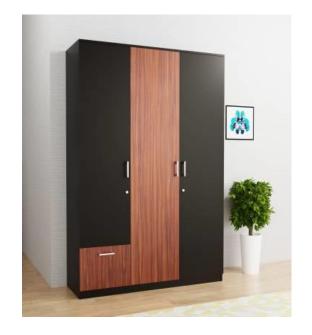

and Wood
- Injection Moulding (80-1200 tons)
- Hard & Soft Luggage
- Press tool and Fixtures
- Moulds for injection moulding



Manufacturing Facilities At Maharashtra, Karnataka and Andhra Pradesh In India.

## **Manufacturing Space**

600,000 Sq feet

## **Manufacturing Locations**

- Nashik & Nagpur
- Mysuru, Karnataka
- Guntur, Andhra Predesh



## Manufacturing

### **FURNITURE:**

- STEEL FURNITURE
- WOODEN FURNITURE
- PLASTIC FURNITURE

### **TYPES OF FURNITURE:**

- HOME FURNITURE
- OFFICE FURNITURE
- CHAIRS & SEATING
- HOSTEL FURNITURE
- SHOP FITTINGS
- EDUCATIONAL FURNITURE
- DOORS AND WINDOWS
- PLASTIC CHAIRS & KID FURNITURE





## **FACTORY SETUP**







## **CERTIFICATIONS**















































### • TV UNITS













### WARDROBE & STORAGES















### WARDROBE & STORAGES















### • BAR CABINET



### **BEDROOM FURNUTURE**



**BEDROOM SET** 



**BEDROOM SET** 



**BEDROOM SET** 



**BEDROOM SET** 





**BEDROOM SET** 



**BEDROOM SET** 



**BEDROOM SET** 



**BEDROOM SET** 



## WARDROBE





FOUR DOOR WARDROBE 1800Wx550Dx1960H



THREE DOOR WARDROBE 1200Wx470Dx1830H

## WARDROBE





THREE DOOR WARDROBE 1070Wx490Dx1810H



TWO DOOR WARDROBE 740Wx490Dx1810H



THREE DOOR WARDROBE 1350Wx530Dx1985H

## WARDROBE







TWO DOOR WARDROBE 800Wx430Dx1825H



TWO DOOR WARDROBE 750Wx505Dx1810H



## KITCHEN FACIA / SHUTTERS



L-TYPE KITCHEN TROLLEY WITH CROCKERY UNIT



L-TYPE KITCHEN TROLLEY WITH WALL STORAGE UNIT



STRAIGHT KITCHEN TROLLEY WITH CROCKERY UNIT



L-TYPE KITCHEN TROLLEY WITH OPEN WALL UNIT