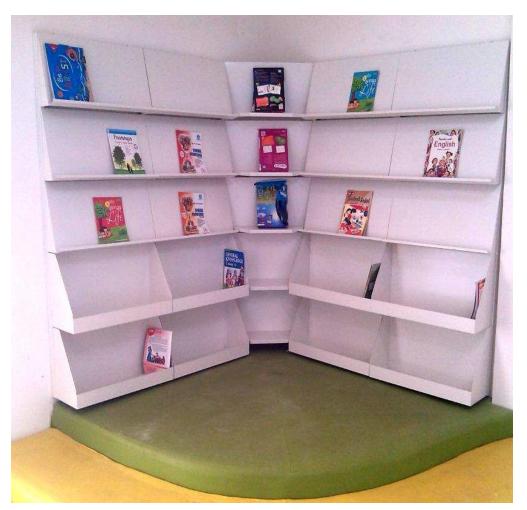

#### LIBRARY AND BOOK RACKS

BOOK RACK WITH SHUTTER 1200X450X2100

BOOK CASE 800X400X2000

DISPLAY BOOK RACK 1000X500X2000

DISPLAY BOOK RACK 900X400X2100

#### LIBRARY AND BOOK RACKS

**CORNER DISPLAY BOOK RACK** 

BOOK CASE 3 DOOR WITH DRAWER 1200X400X2000