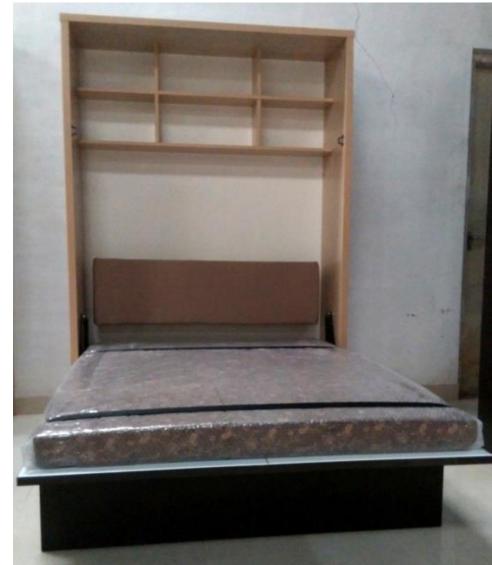

Wx505Dx1810H



## KITCHEN FACIA / SHUTTERS



L-TYPE KITCHEN TROLLEY WITH CROCKERY UNIT



L-TYPE KITCHEN TROLLEY WITH WALL STORAGE UNIT



STRAIGHT KITCHEN TROLLEY WITH CROCKERY UNIT



L-TYPE KITCHEN TROLLEY WITH OPEN WALL UNIT



## LIVING ROOM FURNITURE





TV UNIT 1600Wx450Dx1800H



TV UNIT 1600Wx450Dx1800H



DUPLE SHOE RACK 800Wx370Dx1300H



CENTER TABLE 900Wx500Dx400H



CENTER TABLE 900Wx550Dx400H



BRAWNY SHOE RACK 1145x360Dx1225H









DISPLAY CABINET DISPLAY CABINET

**CORNER DISPLAY CABINET** 

## CHILDREN ROOM FURNITURE





**CHILDREN ROOM FURNITURE** 



STUDY TABLE WITH STORAGE



STUDY TABLE WITH STORAGE 1200Wx550Dx1785H



STUDY TABLE WITH STORAGE 1200Wx500Dx1800H



STUDY TABLE WITH STORAGE 800Wx450Dx1800H

## WALL BEDS





**FOLDABLE BED (SPACE SAVER BED)** 



## WALL BEDS







**FOLDABLE BED (SPACE SAVER BED)** 

## SCHOOL DESKS SEGEMENT





SCHOOL DESK BENCH SIZE: 1200X780X757



SCHOOL DESK BENCH SIZE: 1050X900X750





SCHOOL DESK BENCH SIZE: 1350X750X800



SCHOOL DESK BENCH SIZE: 1800X730X757



SCHOOL DESK BENCH SIZE: 1800X900X750

## SCHOOL DESKS SEGEMENT













SCHOOL DESK BENCH - SIZE: 1066X900X650 Multi Colour

## SCHOOL DESKS SEGEMENT









**SCHOOL DESK BENCH Complete Steel with Welded and knock down** 

SCHOOL DESK BENCH SIZE: 1800X900X750

## INSTITUTIONAL SEGEMENT







## INSTITUTIONAL SEGEMENT

























































#### **HOSTEL FURNITURES**





BUNK BED TWO TIER 1800X900X1850



BUNK BED TWO TIER 1800X900X1800



BUNK BED TWO TIER 2000X900X1800



HOSTEL FURNITURE SET BED-2000