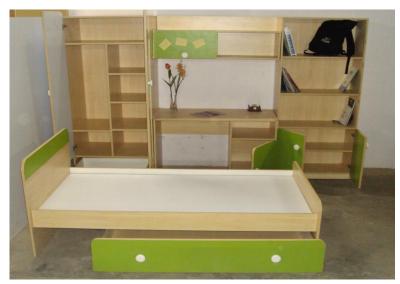

## CHILDREN ROOM FURNITURE

**CHILDREN ROOM FURNITURE** 

STUDY TABLE WITH STORAGE

STUDY TABLE WITH STORAGE 1200Wx550Dx1785H

STUDY TABLE WITH STORAGE 1200Wx500Dx1800H

STUDY TABLE WITH STORAGE 800Wx450Dx1800H