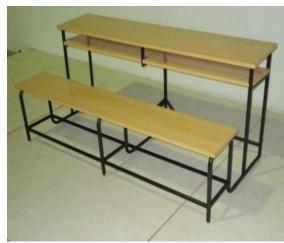

## SCHOOL DESKS SEGEMENT

SCHOOL DESK BENCH SIZE: 1200X780X757

SCHOOL DESK BENCH SIZE: 1050X900X750

SCHOOL DESK BENCH SIZE: 1350X750X800

SCHOOL DESK BENCH SIZE: 1800X730X757

SCHOOL DESK BENCH SIZE: 1800X900X750