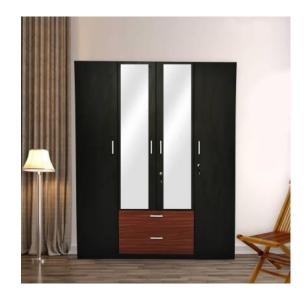

## WARDROBE

FOUR DOOR WARDROBE 1800Wx550Dx1960H

THREE DOOR WARDROBE 1200Wx470Dx1830H