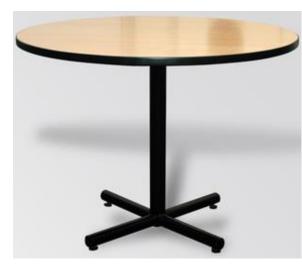

#### **PANTRY TABLES**

PANTRY TABLE ROUND TOP Ø900

PANTRY TABLE SQUARE TOP 900X900

PANTRY TABLE ROUND TOP Ø1050

PANTRY TABLE ROUND Ø1200