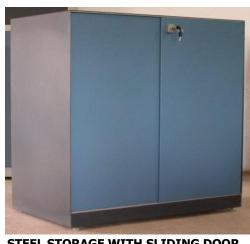

STEEL STORAGE 750 X425X715

STEEL STORAGE WITH SLIDING DOOR 900X425X740

STEEL STORAGE WITH GLASS DOOR 900X425X715

STEEL STORAGE WITH D-HANDLE 750X425X715

STEEL STORAGE WITH SPL HANDLE 750X425X900

STEEL STORAGE WITH D HANDLE 900X425X1200