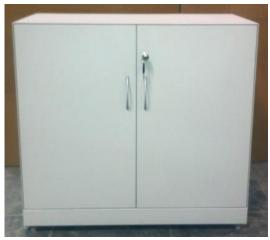

STEEL STORAGE 750 X425X715

STEEL STORAGE WITH SLIDING DOOR 900X425X740

STEEL STORAGE WITH GLASS DOOR 900X425X715

STEEL STORAGE WITH D-HANDLE 750X425X715

STEEL STORAGE WITH SPL HANDLE 750X425X900

STEEL STORAGE WITH D HANDLE 900X425X1200

STEEL STORAGE WITH SPL HANDLE 750X425X740

STEEL STORAGE STACKABLE 750X425X1980

STEEL STORAGE PRELAM DOOR 900X450X715

STEEL STORAGE WITH NUM LOCK 750X450X740

STEEL STORAGE WITH PRELAM DOOR 900X450X1200

STEEL STORAGE WITH PRELAM DOOR 1200X450X1200