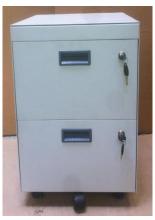

#### OFFICE FURNITURE RANGE

- TABLE FREE STANDING
- PEDESTALS
- STORAGES
- LOCKERS
- COMPACTOR
- CONFERENCE TABLE
- PANTRY TABLE
- EXECUTIVE TABLES
- COFFEE TABLES
- RECEPTION TABLE
- **CHAIRS**

STEEL STORAGE 750 X425X715

STEEL STORAGE WITH SLIDING DOOR 900X425X740

STEEL STORAGE WITH GLASS DOOR 900X425X715

STEEL STORAGE WITH D-HANDLE 750X425X715

STEEL STORAGE WITH SPL HANDLE 750X425X900

STEEL STORAGE WITH D HANDLE 900X425X1200