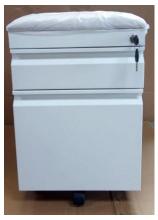

#### **PEDESTALS**

#### FF PEDESTAL

SIZE: 400X450X640

SIZE: 400X435X640

SIZE: 400X450X590

SIZE: 400X470X689

#### **BF PEDESTAL**

SIZE: 400X435X543

SIZE: 400X450X640

SIZE: 392X470X625

SIZE: 400X470X610

STEEL STORAGE 750 X425X715

STEEL STORAGE WITH SLIDING DOOR 900X425X740

STEEL STORAGE WITH D-HANDLE 750X425X715