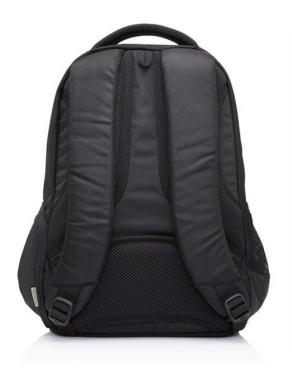

*





COFFEE TABLE

**COFFEE TABLE 900X550X480** 



COFFEE TABLE CUM 1000X60000X450



**COFFEE TABLE** 900X500X450

#### **RECEPTION TABLES**





RECEPTION TABLE STRAIGHT 2000X600X1200



RECEPTION TABLE SEMICIRCULAR 1680X510X1200

# **TABLES**







## **TABLES**















## **SEATING SOLUTIONS**



- VISITOR CHAIR
- TRAINING CHAIR
- PUBLIC SEATING

## **OVERSIZED DIRECTOR CHAIR**







#### **VISITOR CHAIR**









**NEST CHAIR** 



T CHAIR





## TRAINING CHAIR









#### **PUBLIC SEATING**















**KIDS CHAIR** 



# LUGGAGE HARD-SOFT



## Products: Soft Side Spinner Luggage









#### **Products: Soft Side Wheel. Duffels**









## **Products: Soft Side Overnighters**







## Products: Hard Luggage









## Products: Backpack and School Bag









#### Registered Office:

Zenith Metaplast (P) Limited F 18, MIDC, Satpur, Nasik - 7 Maharashtra, India.

Head Office # 406, 4<sup>th</sup> Floor, LBS Road, Bhandup (E), Mumbai - 78



# Thank you

Possible here