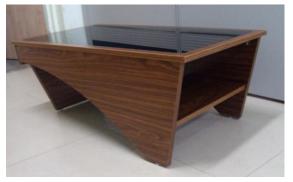

## LIVING ROOM FURNITURE

TV UNIT 1600Wx450Dx1800H

TV UNIT 1600Wx450Dx1800H

DUPLE SHOE RACK 800Wx370Dx1300H

CENTER TABLE 900Wx500Dx400H

CENTER TABLE 900Wx550Dx400H

BRAWNY SHOE RACK 1145x360Dx1225H

DISPLAY CABINET DISPLAY CABINET