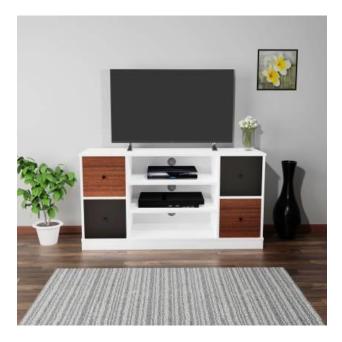

### • TV UNITS

## LIVING ROOM FURNITURE

TV UNIT 1600Wx450Dx1800H

TV UNIT 1600Wx450Dx1800H

DUPLE SHOE RACK 800Wx370Dx1300H

CENTER TABLE 900Wx500Dx400H

CENTER TABLE 900Wx550Dx400H

BRAWNY SHOE RACK 1145x360Dx1225H

DISPLAY CABINET DISPLAY CABINET