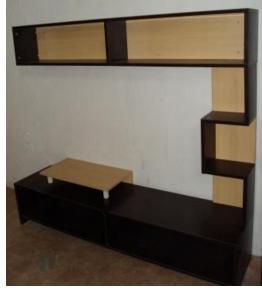

### • TV UNITS

## LIVING ROOM FURNITURE

TV UNIT 1600Wx450Dx1800H

TV UNIT 1600Wx450Dx1800H

DUPLE SHOE RACK 800Wx370Dx1300H

CENTER TABLE 900Wx500Dx400H

CENTER TABLE 900Wx550Dx400H

BRAWNY SHOE RACK 1145x360Dx1225H

DISPLAY CABINET DISPLAY CABINET