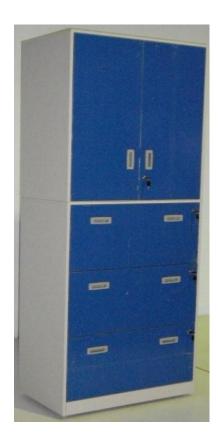

#### **LOCKERS**

STEEL LOCKER 6D 1T 400X450X1875

STEEL LOCKER 12D 3T 800X400X2100

STEEL LOCKER 32D 1050X400X1650