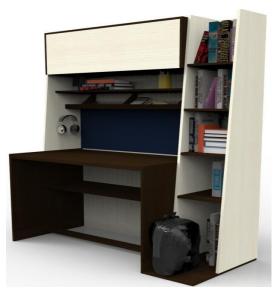

## CHILDREN ROOM FURNITURE

**CHILDREN ROOM FURNITURE** 

STUDY TABLE WITH STORAGE

STUDY TABLE WITH STORAGE 1200Wx550Dx1785H

STUDY TABLE WITH STORAGE 1200Wx500Dx1800H

STUDY TABLE WITH STORAGE 800Wx450Dx1800H