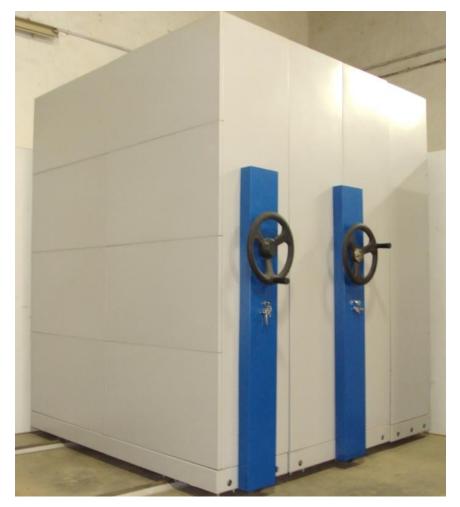

#### **COMPACTOR**

TWO BAY COMPACTOR 960X1830X2100

ONE BAY COMPACTOR 480 X915X2100

#### **COMPACTOR**

TWO BAY COMPACTOR 960X1830X2100

TWO BAY COMPACTOR 960 X1830X2100