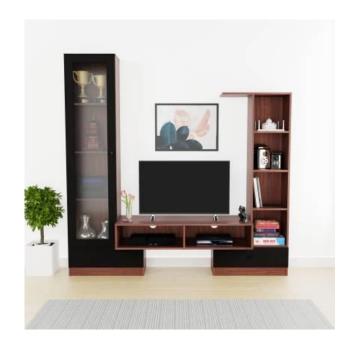

ss Shop
- SS & Aluminium, Metal and Wood
- Injection Moulding (80-1200 tons)
- Hard & Soft Luggage
- Press tool and Fixtures
- Moulds for injection moulding



Manufacturing Facilities At Maharashtra, Karnataka and Andhra Pradesh In India.

## **Manufacturing Space**

600,000 Sq feet

## **Manufacturing Locations**

- Nashik & Nagpur
- Mysuru, Karnataka
- Guntur, Andhra Predesh



## Manufacturing

### **FURNITURE:**

- STEEL FURNITURE
- WOODEN FURNITURE
- PLASTIC FURNITURE

### **TYPES OF FURNITURE:**

- HOME FURNITURE
- OFFICE FURNITURE
- CHAIRS & SEATING
- HOSTEL FURNITURE
- SHOP FITTINGS
- EDUCATIONAL FURNITURE
- DOORS AND WINDOWS
- PLASTIC CHAIRS & KID FURNITURE





## **FACTORY SETUP**







## **CERTIFICATIONS**















































### • TV UNITS













### WARDROBE & STORAGES















### WARDROBE & STORAGES















### • BAR CABINET



### **BEDROOM FURNUTURE**



**BEDROOM SET** 



**BEDROOM SET** 



**BEDROOM SET** 



**BEDROOM SET** 





**BEDROOM SET** 



**BEDROOM SET** 



**BEDROOM SET** 



**BEDROOM SET** 



## WARDROBE





FOUR DOOR WARDROBE 1800Wx550Dx1960H



THREE DOOR WARDROBE 1200Wx470Dx1830H

## WARDROBE





THREE DOOR WARDROBE 1070Wx490Dx1810H



TWO DOOR WARDROBE 740Wx490Dx1810H



THREE DOOR WARDROBE 1350Wx530Dx1985H

## WARDROBE







TWO DOOR WARDROBE 800Wx430Dx1825H



TWO DOOR WARDROBE 750Wx505Dx1810H



## KITCHEN FACIA / SHUTTERS



L-TYPE KITCHEN TROLLEY WITH CROCKERY UNIT



L-TYPE KITCHEN TROLLEY WITH WALL STORAGE UNIT



STRAIGHT KITCHEN TROLLEY WITH CROCKERY UNIT



L-TYPE KITCHE