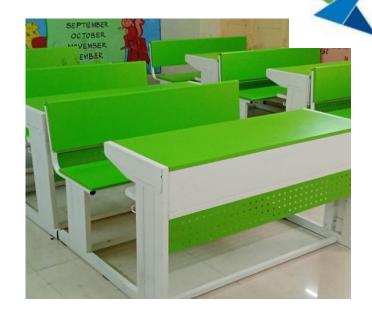

## SCHOOL DESKS SEGEMENT

SCHOOL DESK BENCH SIZE: 1200X780X757

SCHOOL DESK BENCH SIZE: 1050X900X750

SCHOOL DESK BENCH SIZE: 1350X750X800

SCHOOL DESK BENCH SIZE: 1800X730X757

SCHOOL DESK BENCH SIZE: 1800X900X750

## SCHOOL DESKS SEGEMENT

SCHOOL DESK BENCH - SIZE: 1066X900X650 Multi Colour

## SCHOOL DESKS SEGEMENT

**SCHOOL DESK BENCH Complete Steel with Welded and knock down** 

SCHOOL DESK BENCH SIZE: 1800X900X750