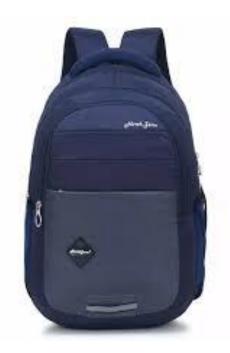

COFFEE TABLE

**COFFEE TABLE 900X550X480** 



COFFEE TABLE CUM 1000X60000X450



**COFFEE TABLE** 900X500X450

#### **RECEPTION TABLES**





RECEPTION TABLE STRAIGHT 2000X600X1200



RECEPTION TABLE SEMICIRCULAR 1680X510X1200

# **TABLES**







## **TABLES**















## **SEATING SOLUTIONS**



- VISITOR CHAIR
- TRAINING CHAIR
- PUBLIC SEATING

## **OVERSIZED DIRECTOR CHAIR**







#### **VISITOR CHAIR**









**NEST CHAIR** 



T CHAIR





## TRAINING CHAIR









#### **PUBLIC SEATING**















**KIDS CHAIR** 



# LUGGAGE HARD-SOFT



## Products: Soft Side Spinner Luggage









#### **Products: Soft Side Wheel. Duffels**









## **Products: Soft Side Overnighters**







## Products: Hard Luggage









## Products: Backpack and School Bag









#### Registered Office:

Zenith Metaplast (P) Limited F 18, MIDC, Satpur, Nasik - 7 Maharashtra, India.

Head Office # 406, 4<sup>th</sup> Floor, LBS Road, Bhandup (E), Mumbai - 78



# Thank you

Possible here