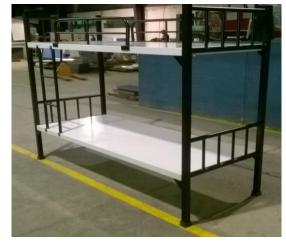

#### **HOSTEL FURNITURES**

BUNK BED TWO TIER 1800X900X1850

BUNK BED TWO TIER 1800X900X1800

BUNK BED TWO TIER 2000X900X1800

HOSTEL FURNITURE SET BED-2000X750X450 WAEDROBE-800X400X1820

BUNK BED 2000X900X450

#### **HOSTEL FURNITURES**

ZENITH

HOSTEL FURNITURE SET BED-1800X900X650 WAEDROBE-900X600X1750

HOSTEL FURNITURE SET BED-2000X900X450 WAEDROBE-900X450X1800