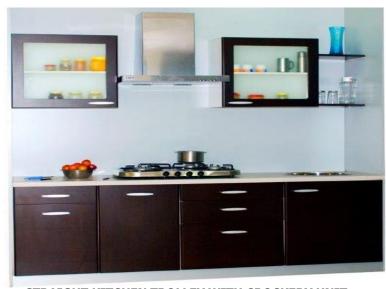

## KITCHEN FACIA / SHUTTERS

L-TYPE KITCHEN TROLLEY WITH CROCKERY UNIT

L-TYPE KITCHEN TROLLEY WITH WALL STORAGE UNIT

STRAIGHT KITCHEN TROLLEY WITH CROCKERY UNIT

L-TYPE KITCHEN TROLLEY WITH OPEN WALL UNIT