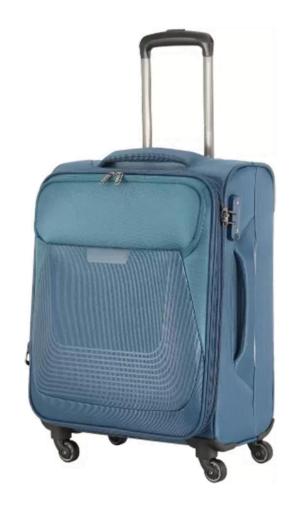

WT BACK STORAGE** 



**2000X750X750 WT SIDE TABLE** 



**EXECUTIVE TABLE** 1500X600X750 WT SIDE& BACK STORAGE



**EXECUTIVE TABLE 2000X600X750 WT SIDE TABLE** 

#### **COFFEE TABLES**





COFFEE TABLE

**COFFEE TABLE 900X550X480** 



COFFEE TABLE CUM 1000X60000X450



**COFFEE TABLE** 900X500X450

#### **RECEPTION TABLES**





RECEPTION TABLE STRAIGHT 2000X600X1200



RECEPTION TABLE SEMICIRCULAR 1680X510X1200

# **TABLES**







## **TABLES**















## **SEATING SOLUTIONS**



- VISITOR CHAIR
- TRAINING CHAIR
- PUBLIC SEATING

## **OVERSIZED DIRECTOR CHAIR**







#### **VISITOR CHAIR**









**NEST CHAIR** 



T CHAIR





## TRAINING CHAIR









#### **PUBLIC SEATING**















**KIDS CHAIR** 



# LUGGAGE HARD-SOFT



## Products: Soft Side Spinner Luggage









#### **Products: Soft Side Wheel. Duffels**









## **Products: Soft Side Overnighters**







## Products: Hard Luggage









## Products: Backpack and School Bag









#### Registered Office:

Zenith Metaplast (P) Limited F 18, MIDC, Satpur, Nasik - 7 Maharashtra, India.

Head Office # 406, 4<sup>th</sup> Floor, LBS Road, Bhandup (E), Mumbai - 78



# Thank you

Possible here