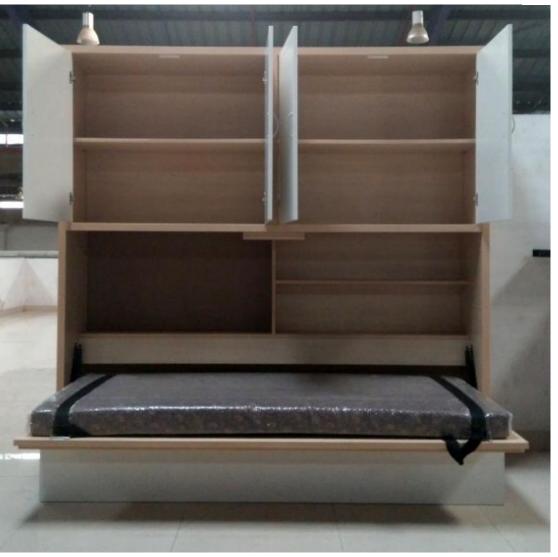

ITCHEN FACIA / SHUTTERS



L-TYPE KITCHEN TROLLEY WITH CROCKERY UNIT



L-TYPE KITCHEN TROLLEY WITH WALL STORAGE UNIT



STRAIGHT KITCHEN TROLLEY WITH CROCKERY UNIT



L-TYPE KITCHEN TROLLEY WITH OPEN WALL UNIT



## LIVING ROOM FURNITURE





TV UNIT 1600Wx450Dx1800H



TV UNIT 1600Wx450Dx1800H



DUPLE SHOE RACK 800Wx370Dx1300H



CENTER TABLE 900Wx500Dx400H



CENTER TABLE 900Wx550Dx400H



BRAWNY SHOE RACK 1145x360Dx1225H









DISPLAY CABINET DISPLAY CABINET

**CORNER DISPLAY CABINET** 

## CHILDREN ROOM FURNITURE





**CHILDREN ROOM FURNITURE** 



STUDY TABLE WITH STORAGE



STUDY TABLE WITH STORAGE 1200Wx550Dx1785H



STUDY TABLE WITH STORAGE 1200Wx500Dx1800H



STUDY TABLE WITH STORAGE 800Wx450Dx1800H

## WALL BEDS





**FOLDABLE BED (SPACE SAVER BED)** 



## WALL BEDS







**FOLDABLE BED (SPACE SAVER BED)** 

## SCHOOL DESKS SEGEMENT





SCHOOL DESK BENCH SIZE: 1200X780X757



SCHOOL DESK BENCH SIZE: 1050X900X750





SCHOOL DESK BENCH SIZE: 1350X750X800



SCHOOL DESK BENCH SIZE: 1800X730X757



SCHOOL DESK BENCH SIZE: 1800X900X750

## SCHOOL DESKS SEGEMENT













SCHOOL DESK BENCH - SIZE: 1066X900X650 Multi Colour

## SCHOOL DESKS SEGEMENT









**SCHOOL DESK BENCH Complete Steel with Welded and knock down** 

SCHOOL DESK BENCH SIZE: 1800X900X750

## INSTITUTIONAL SEGEMENT







## INSTITUTIONAL SEGEMENT

























































#### **HOSTEL FURNITURES**





BUNK BED TWO TIER 1800X900X1850



BUNK BED TWO TIER 1800X900X1800



BUNK BED TWO TIER 2000X900X1800



HOSTEL FURNITURE SET BED-2000X750X450 WAEDROBE-80