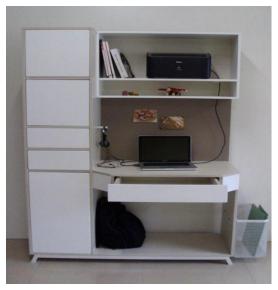

WARDROBE 740Wx490Dx1810H



THREE DOOR WARDROBE 1350Wx530Dx1985H

## WARDROBE







TWO DOOR WARDROBE 800Wx430Dx1825H



TWO DOOR WARDROBE 750Wx505Dx1810H



## KITCHEN FACIA / SHUTTERS



L-TYPE KITCHEN TROLLEY WITH CROCKERY UNIT



L-TYPE KITCHEN TROLLEY WITH WALL STORAGE UNIT



STRAIGHT KITCHEN TROLLEY WITH CROCKERY UNIT



L-TYPE KITCHEN TROLLEY WITH OPEN WALL UNIT



## LIVING ROOM FURNITURE





TV UNIT 1600Wx450Dx1800H



TV UNIT 1600Wx450Dx1800H



DUPLE SHOE RACK 800Wx370Dx1300H



CENTER TABLE 900Wx500Dx400H



CENTER TABLE 900Wx550Dx400H



BRAWNY SHOE RACK 1145x360Dx1225H









DISPLAY CABINET DISPLAY CABINET

**CORNER DISPLAY CABINET** 

## CHILDREN ROOM FURNITURE





**CHILDREN ROOM FURNITURE** 



STUDY TABLE WITH STORAGE



STUDY TABLE WITH STORAGE 1200Wx550Dx1785H



STUDY TABLE WITH STORAGE 1200Wx500Dx1800H



STUDY TABLE WITH STORAGE 800Wx450Dx1800H

## WALL BEDS





**FOLDABLE BED (SPACE SAVER BED)** 



## WALL BEDS







**FOLDABLE BED (SPACE SAVER BED)** 

## SCHOOL DESKS SEGEMENT





SCHOOL DESK BENCH SIZE: 1200X780X757



SCHOOL DESK BENCH SIZE: 1050X900X750





SCHOOL DESK BENCH SIZE: 1350X750X800



SCHOOL DESK BENCH SIZE: 1800X730X757



SCHOOL DESK BENCH SIZE: 1800X900X750

## SCHOOL DESKS SEGEMENT













SCHOOL DESK BENCH - SIZE: 1066X900X650 Multi Colour

## SCHOOL DESKS SEGEMENT









**SCHOOL DESK BENCH Complete Steel with Welded and knock down** 

SCHOOL DESK BENCH SIZE: 1800X900X750

## INSTITUTIONAL SEGEMENT







## INSTITUTIONAL SEGEMENT

























































#### **HOSTEL FURNITUR