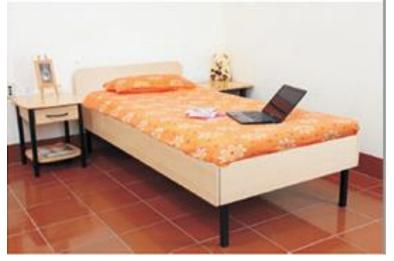

#### **HOSTEL FURNITURES**

BUNK BED TWO TIER 1800X900X1850

BUNK BED TWO TIER 1800X900X1800

BUNK BED TWO TIER 2000X900X1800

HOSTEL FURNITURE SET BED-2000X750X450 WAEDROBE-800X400X1820

BUNK BED 2000X900X450

#### **HOSTEL FURNITURES**

ZENITH

HOSTEL FURNITURE SET BED-1800X900X650 WAEDROBE-900X600X1750

HOSTEL FURNITURE SET BED-2000X900X450 WAEDROBE-900X450X1800