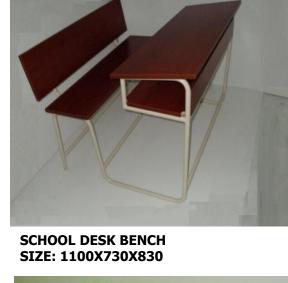

## SCHOOL DESKS SEGEMENT

SCHOOL DESK BENCH SIZE: 1200X780X757

SCHOOL DESK BENCH SIZE: 1050X900X750

SCHOOL DESK BENCH SIZE: 1350X750X800

SCHOOL DESK BENCH SIZE: 1800X730X757

SCHOOL DESK BENCH SIZE: 1800X900X750