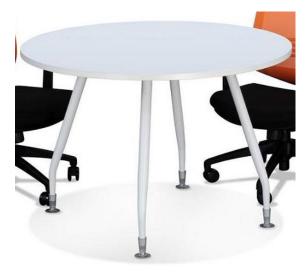

#### **PANTRY TABLES**

PANTRY TABLE ROUND TOP Ø900

PANTRY TABLE SQUARE TOP 900X900

PANTRY TABLE ROUND TOP Ø1050

PANTRY TABLE ROUND Ø1200