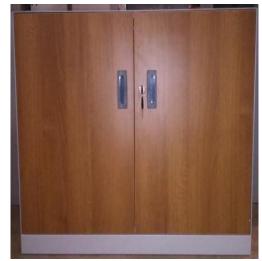

D 1T 400X450X1875

STEEL LOCKER 12D 3T 800X400X2100

STEEL LOCKER 32D 1050X400X1650

#### LIBRARY AND BOOK RACKS





BOOK RACK WITH SHUTTER 1200X450X2100



BOOK CASE 800X400X2000



DISPLAY BOOK RACK 1000X500X2000



DISPLAY BOOK RACK 900X400X2100

#### LIBRARY AND BOOK RACKS





**CORNER DISPLAY BOOK RACK** 



BOOK CASE 3 DOOR WITH DRAWER 1200X400X2000

#### **PEDESTALS**



#### FF PEDESTAL



SIZE: 400X450X640



SIZE: 400X435X640



SIZE: 400X450X590



SIZE: 400X470X689

#### **BF PEDESTAL**



SIZE: 400X435X543



SIZE: 400X450X640



SIZE: 392X470X625



SIZE: 400X470X610





STEEL STORAGE 750 X425X715



STEEL STORAGE WITH SLIDING DOOR 900X425X740



STEEL STORAGE WITH D-HANDLE 750X425X715



STEEL STORAGE WITH SPL HANDLE 750X425X740



STEEL STORAGE STACKABLE 750X425X1980





STEEL STORAGE PRELAM DOOR 900X450X715



STEEL STORAGE WITH NUM LOCK 750X450X740



STEEL STORAGE WITH PRELAM DOOR 900X450X1200



STEEL STORAGE WITH PRELAM DOOR 1200X450X1200



STEEL STORAGE STACKABLE WITH PRELAM DOOR 900X 425X1980





STEEL STORAGE WITH GLASS DOOR 900X425X715



STEEL STORAGE WITH SLIDING GLASS DOOR 900X425X715



STEEL STORAGE WITH D HANDLE 900X425X1200



STEEL STORAGE WITH GLASS DOOR 1200X425X715



STEEL STORAGE STACKABLE WITH GLASS DOOR 750X425X1980

#### **COMPACTOR**





TWO BAY COMPACTOR 960X1830X2100



ONE BAY COMPACTOR 480 X915X2100

#### **COMPACTOR**





TWO BAY COMPACTOR 960X1830X2100



TWO BAY COMPACTOR 960 X1830X2100

#### **CONFERENCE TABLES**





MODULAR CONFERENCE TABLE 15 SEATER



MODULAR CONFERENCE TABLE 12 SEATER



CONFERENCE TABLE 9 SEATE