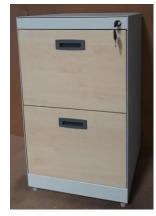

#### OFFICE FURNITURE RANGE

- TABLE FREE STANDING
- PEDESTALS
- STORAGES
- LOCKERS
- COMPACTOR
- CONFERENCE TABLE
- PANTRY TABLE
- EXECUTIVE TABLES
- COFFEE TABLES
- RECEPTION TABLE
- **CHAIRS**

STEEL STORAGE 750 X425X715

STEEL STORAGE WITH SLIDING DOOR 900X425X740

STEEL STORAGE WITH GLASS DOOR 900X425X715

STEEL STORAGE WITH D-HANDLE 750X425X715

STEEL STORAGE WITH SPL HANDLE 750X425X900

STEEL STORAGE WITH D HANDLE 900X425X1200