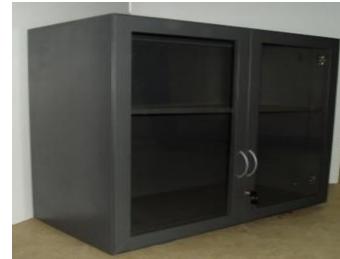

STEEL STORAGE STACKABLE WITH PRELAM DOOR 900X 425X1980

STEEL STORAGE WITH GLASS DOOR 900X425X715

STEEL STORAGE WITH SLIDING GLASS DOOR 900X425X715

STEEL STORAGE WITH D HANDLE 900X425X1200

STEEL STORAGE WITH GLASS DOOR 1200X425X715