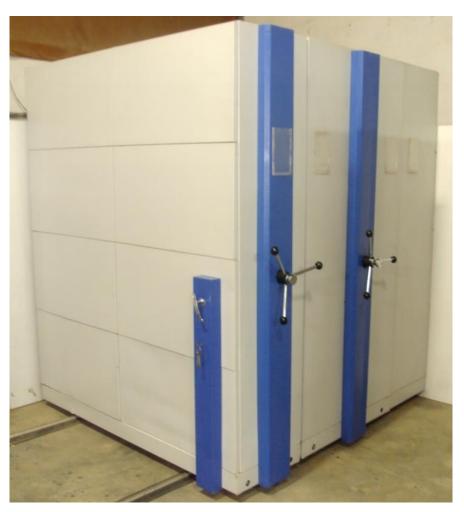

#### **COMPACTOR**

TWO BAY COMPACTOR 960X1830X2100

ONE BAY COMPACTOR 480 X915X2100

#### **COMPACTOR**

TWO BAY COMPACTOR 960X1830X2100

TWO BAY COMPACTOR 960 X1830X2100