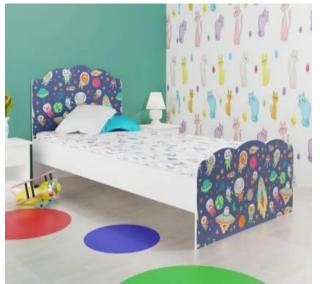

## CHILDREN ROOM FURNITURE

**CHILDREN ROOM FURNITURE** 

STUDY TABLE WITH STORAGE

STUDY TABLE WITH STORAGE 1200Wx550Dx1785H

STUDY TABLE WITH STORAGE 1200Wx500Dx1800H

STUDY TABLE WITH STORAGE 800Wx450Dx1800H