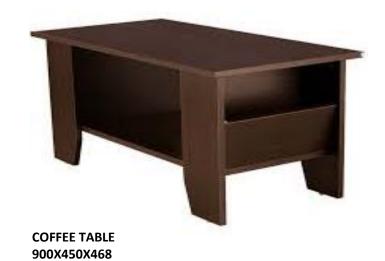

#### **COFFEE TABLES**

COFFEE TABLE

**COFFEE TABLE 900X550X480** 

COFFEE TABLE CUM 1000X60000X450

**COFFEE TABLE** 900X500X450