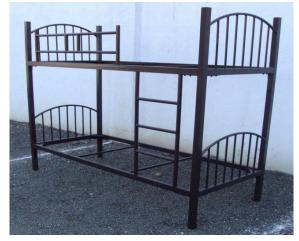

#### **HOSTEL FURNITURES**

BUNK BED TWO TIER 1800X900X1850

BUNK BED TWO TIER 1800X900X1800

BUNK BED TWO TIER 2000X900X1800

HOSTEL FURNITURE SET BED-2000X750X450 WAEDROBE-800X400X1820

BUNK BED 2000X900X450

#### **HOSTEL FURNITURES**

ZENITH

HOSTEL FURNITURE SET BED-1800X900X650 WAEDROBE-900X600X1750

HOSTEL FURNITURE SET BED-2000X900X450 WAEDROBE-900X450X1800