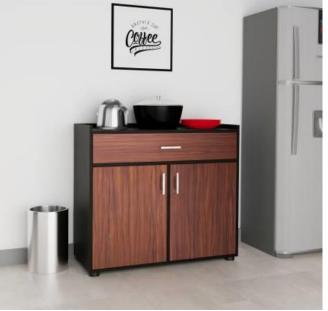

ard & Soft Luggage
- Press tool and Fixtures
- Moulds for injection moulding



Manufacturing Facilities At Maharashtra, Karnataka and Andhra Pradesh In India.

## **Manufacturing Space**

600,000 Sq feet

## **Manufacturing Locations**

- Nashik & Nagpur
- Mysuru, Karnataka
- Guntur, Andhra Predesh



## Manufacturing

### **FURNITURE:**

- STEEL FURNITURE
- WOODEN FURNITURE
- PLASTIC FURNITURE

### **TYPES OF FURNITURE:**

- HOME FURNITURE
- OFFICE FURNITURE
- CHAIRS & SEATING
- HOSTEL FURNITURE
- SHOP FITTINGS
- EDUCATIONAL FURNITURE
- DOORS AND WINDOWS
- PLASTIC CHAIRS & KID FURNITURE





## **FACTORY SETUP**







## **CERTIFICATIONS**















































### • TV UNITS













### WARDROBE & STORAGES















### WARDROBE & STORAGES















### • BAR CABINET



### **BEDROOM FURNUTURE**



**BEDROOM SET** 



**BEDROOM SET** 



**BEDROOM SET** 



**BEDROOM SET** 





**BEDROOM SET** 



**BEDROOM SET** 



**BEDROOM SET** 



**BEDROOM SET** 



## WARDROBE





FOUR DOOR WARDROBE 1800Wx550Dx1960H



THREE DOOR WARDROBE 1200Wx470Dx1830H

## WARDROBE





THREE DOOR WARDROBE 1070Wx490Dx1810H



TWO DOOR WARDROBE 740Wx490Dx1810H



THREE DOOR WARDROBE 1350Wx530Dx1985H

## WARDROBE







TWO DOOR WARDROBE 800Wx430Dx1825H



TWO DOOR WARDROBE 750Wx505Dx1810H



## KITCHEN FACIA / SHUTTERS



L-TYPE KITCHEN TROLLEY WITH CROCKERY UNIT



L-TYPE KITCHEN TROLLEY WITH WALL STORAGE UNIT



STRAIGHT KITCHEN TROLLEY WITH CROCKERY UNIT



L-TYPE KITCHEN TROLLEY WITH OPEN WALL UNIT



## LIVING ROOM FURNITURE





TV UNIT 1600Wx450