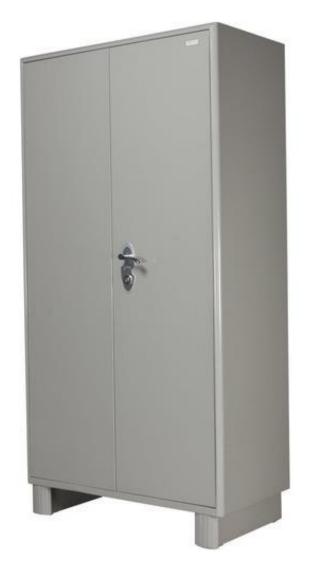

STEEL LATERAL STORAGE 500X400X1500

STEEL STORAGE STACKABLE WITH PRELAM DOOR 750X 425X1980

STEEL STORAGE STACKABLE WITH LATERAL 750X425X1980

STEEL STORAGE STACKABLE WITH GLASS DOOR 900X450X2100

**STEEL ALMIRAH** 

**STEEL GLASS DOOR ALMIRAH** 