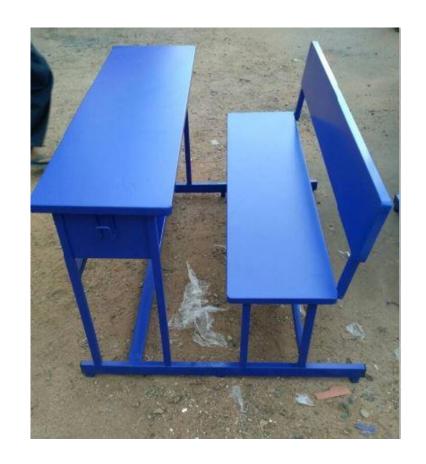

## SCHOOL DESKS SEGEMENT

SCHOOL DESK BENCH SIZE: 1200X780X757

SCHOOL DESK BENCH SIZE: 1050X900X750

SCHOOL DESK BENCH SIZE: 1350X750X800

SCHOOL DESK BENCH SIZE: 1800X730X757

SCHOOL DESK BENCH SIZE: 1800X900X750

## SCHOOL DESKS SEGEMENT

SCHOOL DESK BENCH - SIZE: 1066X900X650 Multi Colour

## SCHOOL DESKS SEGEMENT

**SCHOOL DESK BENCH Complete Steel with Welded and knock down** 

SCHOOL DESK BENCH SIZE: 1800X900X750