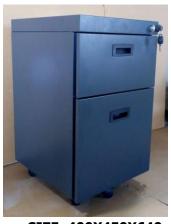

#### FF PEDESTAL

SIZE: 400X450X640

SIZE: 400X435X640

SIZE: 400X450X590

SIZE: 400X470X689

#### **BF PEDESTAL**

SIZE: 400X435X543

SIZE: 400X450X640

SIZE: 392X470X625

SIZE: 400X470X610

STEEL STORAGE 750 X425X715

STEEL STORAGE WITH SLIDING DOOR 900X425X740

STEEL STORAGE WITH D-HANDLE 750X425X715